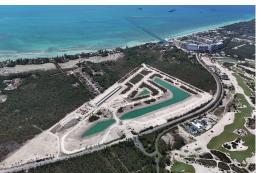

## 34, WINDSOR LAKES, Adelaide, New Providence/Paradise

Nestled in the historic Adelaide Village, adjacent to the exclusive community of Albany, Windsor...

Nestled in the historic Adelaide Village, adjacent to the exclusive community of Albany, Windsor Lakes provides a tranquil escape from the hustle and bustle of city life. This eco-friendly community features modern amenities such as 24-hour security, walking trails, a clubhouse, a fitness center, a playground, a pool, a dog park, a basketball court, pickleball and padel courts, and a tennis court. Stylish architecture and beautiful natural surroundings enhance the living experience. With convenient access to nearby beaches, supermarkets, restaurants, and a variety of schools, everything you need is just a stone's throw away. Lot 34 is 7,520 sq. ft. and is designated as a single-family lot, ideal for building a dream home on the lake....read more on our website.