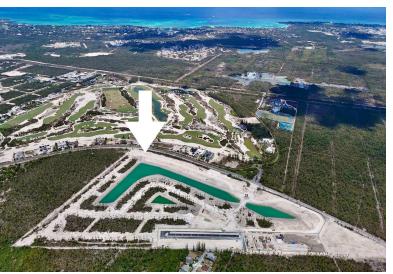

## 34, WINDSOR LAKES, Adelaide, New Providence/Paradise

Nestled in the historic Adelaide Village, adjacent to the exclusive community of Albany, Windsor...

Nestled in the historic Adelaide Village, adjacent to the exclusive community of Albany, Windsor Lakes provides a tranquil escape from the hustle and bustle of city life. This eco-friendly community features modern amenities such as 24-hour security, walking trails, a clubhouse, a fitness center, a playground, a pool, a dog park, a basketball court, pickleball and padel courts, and a tennis court. Stylish architecture and beautiful natural surroundings enhance the living experience. With convenient access to nearby beaches, supermarkets, restaurants, and a variety of schools, everything you need is just a stone's throw away. Lot 34 is 7,520 sq. ft. and is designated as a single-family lot, ideal for building a dream home on the lake....read more on our website.

Bedrooms: 0
Bathrooms: 0
Lot Size: 7520
Subdivision: Adelaide
Features: 24 Hour
Security, Family Oriented,
Fully Fenced, Gated
Community, Pets Allowed,
Quiet Area, Recreation
Nearby, Road - Paved,
Shopping Nearby,
Swimming Pool,
Waterfront - Lake