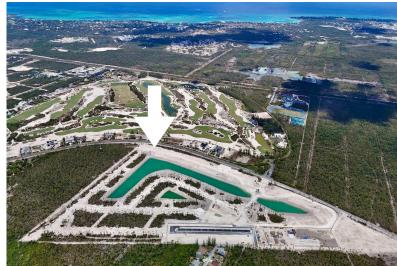

## 34, WINDSOR LAKES, Adelaide, New Providence/Paradise

Nestled in the historic Adelaide Village, adjacent to the exclusive community of Albany, Windsor...

Nestled in the historic Adelaide Village, adjacent to the exclusive community of Albany, Windsor Lakes provides a tranquil escape from the hustle and bustle of city life. This eco-friendly community features modern amenities such as 24-hour security, walking trails, a clubhouse, a fitness center, a playground, a pool, a dog park, a basketball court, pickleball and padel courts, and a tennis court. Stylish architecture and beautiful natural surroundings enhance the living experience. With convenient access to nearby beaches, supermarkets, restaurants, and a variety of schools, everything you need is just a stone's throw away. Lot 34 is 7,520 sq. ft. and is designated as a single-family lot, ideal for building a dream home on the lake....read more on our website.

Bedrooms: 0
Bathrooms: 0
Lot Size: 7520
Subdivision: Adelaide
Features: 24 Hour
Security, Family Oriented,
Fully Fenced, Gated
Community, Pets Allowed,
Quiet Area, Recreation
Nearby, Road - Paved,
Shopping Nearby,
Swimming Pool,
Waterfront - Lake