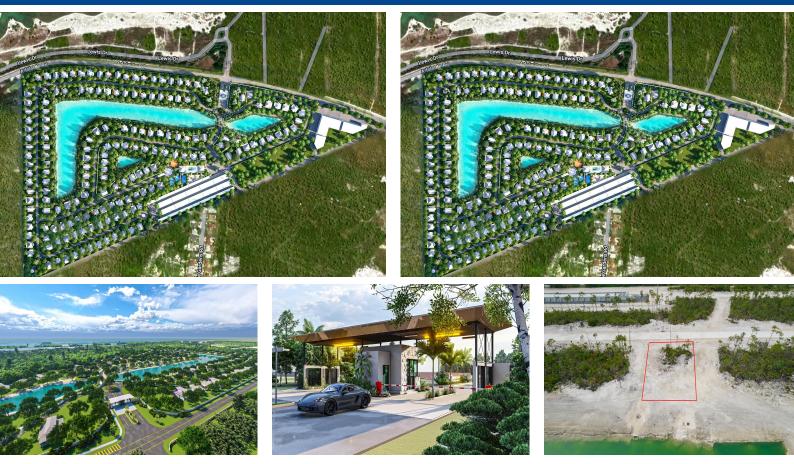

## OR LAKES SUBDIVISION, Adelaide, New Providence/Parad

Lot #115 is a 7,264 sq. ft. single-family lot located in the new Windsor Lakes developmentâ€"a...

Lot #115 is a 7,264 sq. ft. single-family lot located in the new Windsor Lakes developmentâ€"a modern, eco-conscious community in southwest New Providence. Nestled between the exclusive Albany Resort and the quaint Adelaide Village, Windsor Lakes features 179 homesites with both single-family and multifamily options. Residents enjoy a harmonious blend of luxury living and island charm, with access to beautiful natural surroundings and thoughtfully designed amenities. This gated community offers a serene escape from city life while remaining close to beaches, schools, supermarkets, restaurants, and more. Experience comfort, convenience, and elevated living at Windsor Lakes....read more on our website.