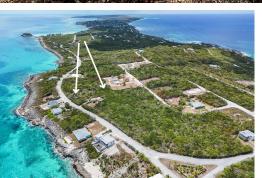

## 8 WANDERING SHORE, Rainbow Bay, Eleuthera

Rare Double Lot with Sweeping Sea Views, with access from both Wandering Shore Drive and Dove Lane....

Rare Double Lot with Sweeping Sea Views, with access from both Wandering Shore Drive and Dove Lane. Discover an exceptional opportunity to own a beautiful, elevated double lot in the sought-after community of Rainbow Bay, North Eleuthera. With 90 feet of frontage on the popular Wandering Shore Drive and 66 feet at the end of the peaceful cul-de-sac on Dove Lane, this property offers the perfect blend of accessibility, privacy, and panoramic views. Set against the serene backdrop of Eleuthera's tranquil Bight side, lots 8 and 31, Blk 38 offer gorgeous sea views, gentle slopes, and lush natural coppice featuring mature tropical trees, wild orchids, and native flora and fauna. The land has been carefully under-brushed, revealing its full potential for a dream home, vacation retreat, or inco…read more on our website.