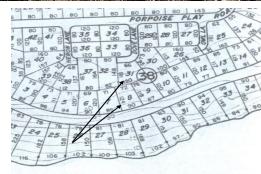

## 8 WANDERING SHORE, Rainbow Bay, Eleuthera

Rare Double Lot with Sweeping Sea Views, with access from both Wandering Shore Drive and Dove Lane....

Rare Double Lot with Sweeping Sea Views, with access from both Wandering Shore Drive and Dove Lane. Discover an exceptional opportunity to own a beautiful, elevated double lot in the sought-after community of Rainbow Bay, North Eleuthera. With 90 feet of frontage on the popular Wandering Shore Drive and 66 feet at the end of the peaceful cul-de-sac on Dove Lane, this property offers the perfect blend of accessibility, privacy, and panoramic views. Set against the serene backdrop of Eleuthera's tranquil Bight side, lots 8 and 31, Blk 38 offer gorgeous sea views, gentle slopes, and lush natural coppice featuring mature tropical trees, wild orchids, and native flora and fauna. The land has been carefully under-brushed, revealing its full potential for a dream home, vacation retreat, or inco…read more on our website.