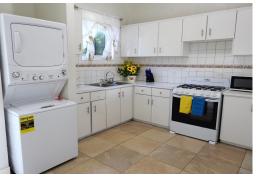

## #8217;S CLOSE, VISPIN, Carmichael Road, New Providence

This well-kept and fully furnished 2-bedroom, 1 bathroom rental offers a turnkey living experience...

This well-kept and fully furnished 2-bedroom, 1 bathroom rental offers a turnkey living experience in a peaceful, tucked- away setting. Spanning 986 sq. ft, the unit is thoughtfully designed, providing comfort, convenience, and style - all available at \$2,200 per month. Unit will be rented fully furnished, no utilities included....read more on our website.