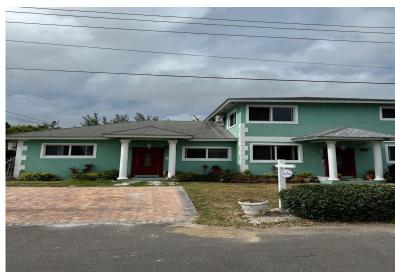

## #8217;S CLOSE, VISPIN, Carmichael Road, New Providence

This well-kept and fully furnished 2-bedroom, 1 bathroom rental offers a turnkey living experience...

This well-kept and fully furnished 2-bedroom, 1 bathroom rental offers a turnkey living experience in a peaceful, tucked- away setting. Spanning 986 sq. ft, the unit is thoughtfully designed, providing comfort, convenience, and style - all available at \$2,200 per month. Unit will be rented fully furnished, no utilities included....read more on our website.

Bedrooms: 2
Bathrooms: 1

Lot Size: 5250 5 CHESTER'S CLOSE, Subdivision: Carmichael VISPIN, Carmichael Road, New Road Providence/Paradise Island

Features: Can Be Rented,

Family Oriented, Furnished, Highway

Access, Road - Paved,

Shopping Nearby

Phone:

\$2.200 ID# M62541 View Online www.sarlesrealty.com