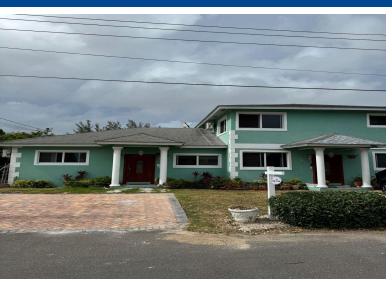

## #8217;S CLOSE, VISPIN, Carmichael Road, New Providence

This well-kept and fully furnished 2-bedroom, 1 bathroom rental offers a turnkey living experience...

This well-kept and fully furnished 2-bedroom, 1 bathroom rental offers a turnkey living experience in a peaceful, tucked- away setting. Spanning 986 sq. ft, the unit is thoughtfully designed, providing comfort, convenience, and style - all available at \$2,200 per month. Unit will be rented fully furnished, no utilities included....read more on our website.

Bedrooms: 2
Bathrooms: 1

Lot Size: 5250 5 CHESTER'S CLOSE, Subdivision: Carmichael VISPIN, Carmichael Road, New Road Providence/Paradise Island

Features: Can Be Rented,

Family Oriented, Furnished, Highway

Access, Road - Paved,

Shopping Nearby

Phone:

\$2.200 ID# M62541 View Online www.sarlesrealty.com