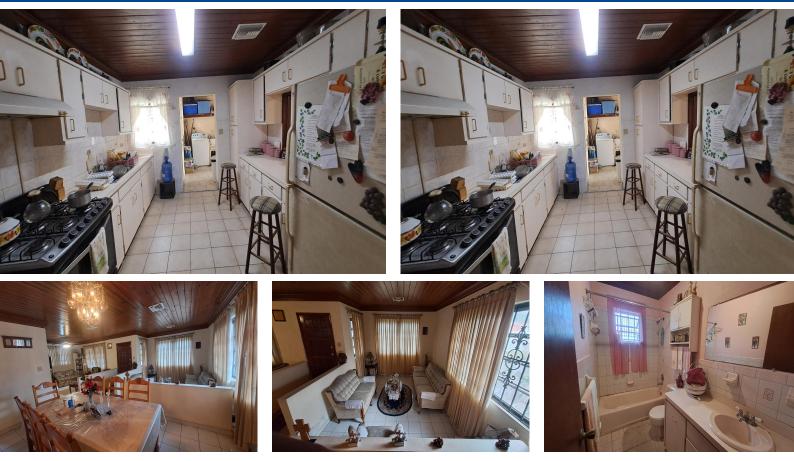

## WAY, Other New Providence/Nassau, New Providence/Para

New to the market but not to memories. This 3-bed, 2-bath splendor sits on over 5,000 sq ft of...

New to the market but not to memories. This 3-bed, 2-bath splendor sits on over 5,000 sq ft of land. Fully gated and enclosed to secure your cherished moments. Both front and back yards await relaxation or gardening. This wonder is ready for new memories to be made; hopefully, by you! Ask me about how your search for home can come to an end today! Location: Isles Way, Nassau, Bahamas \*\*Key Features:\*\* - Three Bed - Two Bath - Enclosed - Central Air - Fully Furnished -Sturdy Craftsmanship - Vision Ready!...read more on our website.

Bedrooms: 3 Bathrooms: 2 Lot Size: 5574 Subdivision: Other New Providence/Nassau Features: Fully Fenced, Fully Walled, Furnished, Garden Area, Kitchen Built-in(s), Main Level Entry

14 ISLES WAY, Other New Providence/Nassau, New Providence/Paradise Island Phone: