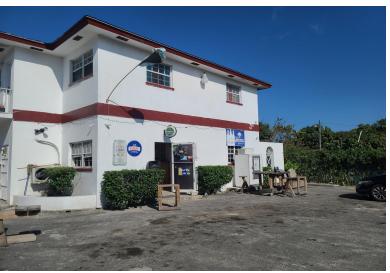

## RRINGTON ROAD, Chippingham, New Providence/Paradise

This remarkable two-story apartment complex is located in the heart of Chippingham, offering...

This remarkable two-story apartment complex is located in the heart of Chippingham, offering location close to Arawak Cay, the famous Fish Fry, Junkanoo Beach, and Downtown New Providence. This property is a unique investment opportunity, presenting multiple revenue streams and significant potential for enhancement. Prime Location: Situated in the vibrant central area of Chippingham, residents and guests will enjoy easy access to local attractions and essential services. The complex features a retail store space, and 13 spacious one-bedroom units, each offering 620 sq ft of living space. The 13 one-bedroom units are generously sized and perfect for long-term tenants or short-term guests. With an impressive annual rental income of \$103,200, this property ensures a strong and steady return o...read more on our website.