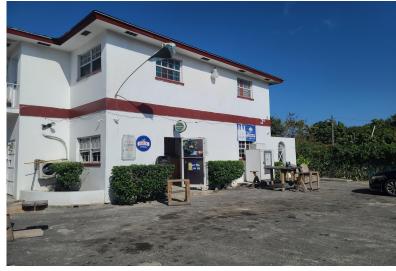

## RRINGTON ROAD, Chippingham, New Providence/Paradise

This remarkable two-story apartment complex is located in the heart of Chippingham, offering...

This remarkable two-story apartment complex is located in the heart of Chippingham, offering location close to Arawak Cay, the famous Fish Fry, Junkanoo Beach, and Downtown New Providence. This property is a unique investment opportunity, presenting multiple revenue streams and significant potential for enhancement. Prime Location: Situated in the vibrant central area of Chippingham, residents and guests will enjoy easy access to local attractions and essential services. The complex features a retail store space, and 13 spacious one-bedroom units, each offering 620 sq ft of living space. The 13 one-bedroom units are generously sized and perfect for long-term tenants or short-term guests. With an impressive annual rental income of \$103,200, this property ensures a strong and steady return o...read more on our website.