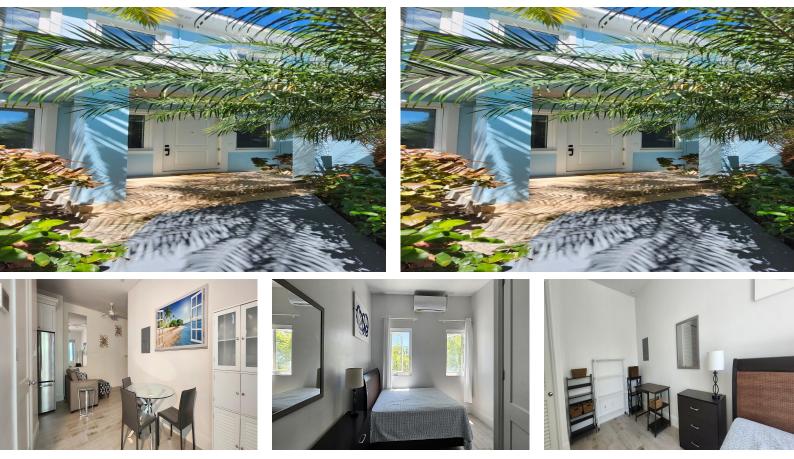

## MALAME RD, West Bay Street, New Providence/Paradise Is

## Modern 1-bedroom, 1.5-bath townhouse in the gated Saffron Hill community on West Bay St. featuring...

Modern 1-bedroom, 1.5-bath townhouse in the gated Saffron Hill community on West Bay St. featuring top-tier finishes and appliances, including dishwasher, washing machine, and dryer, backup generator and beautiful landscaping. Community offers 24/7 manned security, pool, tennis and basketball court, gym, playground, and a 5-minute walk to the beach. \$2,300.00 per month....read more on our website.

| Bedrooms: 1           |                                 |
|-----------------------|---------------------------------|
| Bathrooms: 2          |                                 |
| Lot Size: 12000       | KAMALAME RD, West Bay           |
| Subdivision: West Bav |                                 |
| Chara at              | Street, New Providence/Paradise |
| Street                | Island                          |
| Features: Furnished,  | Phone:                          |
| Gated Community,      | FHORE.                          |
| Landscaped            |                                 |