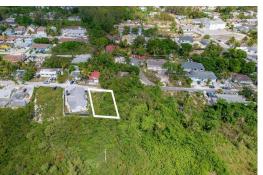

## LANDS VILLAGE ROAD,, Fox Hill, New Providence/Paradi

I wanted to share an exciting opportunity to acquire a spacious 6,000 sq ft vacant lot, perfect for...

I wanted to share an exciting opportunity to acquire a spacious 6,000 sq ft vacant lot, perfect for developing an income-generating property. This level parcel is ideally situated for a duplex or a triplex promising strong long-term rental income. Located within a well-established community, the property offers convenient access to schools, shopping centers, public transportation, and major roadways. This reasonably priced lot represents excellent value for both seasoned developers and new investors looking to realize their vision. This is a fantastic chance to own a piece of land with exceptional potential at a truly competitive price. Given its prime location and development possibilities, we don't expect this opportunity to last long. Please feel free to call me today if you're interest...read more on our website.

Bedrooms: 0
Bathrooms: 0
Lot Size: 6000
Subdivision: Fox Hill
Features: None

SANDILANDS VILLAGE ROAD,, Fox Hill, New Providence/Paradise Island Phone:

\$100.000 ID# M62446 View Online www.sarlesrealty.com