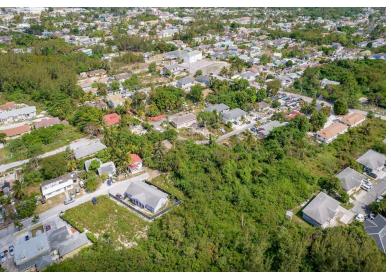

## LANDS VILLAGE ROAD,, Fox Hill, New Providence/Paradi

I wanted to share an exciting opportunity to acquire a spacious 6,000 sq ft vacant lot, perfect for...

I wanted to share an exciting opportunity to acquire a spacious 6,000 sq ft vacant lot, perfect for developing an income-generating property. This level parcel is ideally situated for a duplex or a triplex promising strong long-term rental income. Located within a well-established community, the property offers convenient access to schools, shopping centers, public transportation, and major roadways. This reasonably priced lot represents excellent value for both seasoned developers and new investors looking to realize their vision. This is a fantastic chance to own a piece of land with exceptional potential at a truly competitive price. Given its prime location and development possibilities, we don't expect this opportunity to last long. Please feel free to call me today if you're interest...read more on our website.

Bedrooms: 0
Bathrooms: 0
Lot Size: 6000
Subdivision: Fox Hill
Features: None

SANDILANDS VILLAGE ROAD,, Fox Hill, New Providence/Paradise Island Phone:

\$100.000 ID# M62446 View Online www.sarlesrealty.com