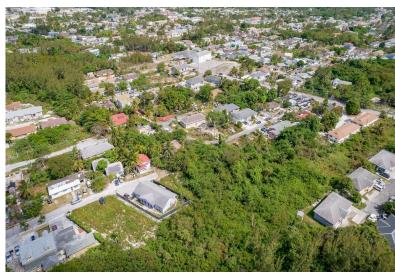

## LANDS VILLAGE ROAD,, Fox Hill, New Providence/Paradi

I wanted to share an exciting opportunity to acquire a spacious 6,000 sq ft vacant lot, perfect for...

I wanted to share an exciting opportunity to acquire a spacious 6,000 sq ft vacant lot, perfect for developing an income-generating property. This level parcel is ideally situated for a duplex or a triplex promising strong long-term rental income. Located within a well-established community, the property offers convenient access to schools, shopping centers, public transportation, and major roadways. This reasonably priced lot represents excellent value for both seasoned developers and new investors looking to realize their vision. This is a fantastic chance to own a piece of land with exceptional potential at a truly competitive price. Given its prime location and development possibilities, we don't expect this opportunity to last long. Please feel free to call me today if you're interest...read more on our website.

Bedrooms: 0
Bathrooms: 0
Lot Size: 6000
Subdivision: Fox Hill
Features: None

SANDILANDS VILLAGE ROAD,, Fox Hill, New Providence/Paradise Island Phone:

\$100.000 ID# M62446 View Online www.sarlesrealty.com