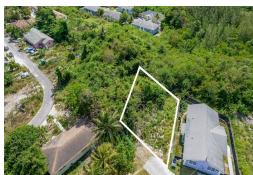

## LANDS VILLAGE ROAD,, Fox Hill, New Providence/Paradi

I wanted to share an exciting opportunity to acquire a spacious 6,000 sq ft vacant lot, perfect for...

I wanted to share an exciting opportunity to acquire a spacious 6,000 sq ft vacant lot, perfect for developing an income-generating property. This level parcel is ideally situated for a duplex or a triplex promising strong long-term rental income. Located within a well-established community, the property offers convenient access to schools, shopping centers, public transportation, and major roadways. This reasonably priced lot represents excellent value for both seasoned developers and new investors looking to realize their vision. This is a fantastic chance to own a piece of land with exceptional potential at a truly competitive price. Given its prime location and development possibilities, we don't expect this opportunity to last long. Please feel free to call me today if you're interest...read more on our website.

Bedrooms: 0
Bathrooms: 0
Lot Size: 6000
Subdivision: Fox Hill
Features: None

SANDILANDS VILLAGE ROAD,, Fox Hill, New Providence/Paradise Island Phone:

\$100.000 ID# M62446 View Online www.sarlesrealty.com