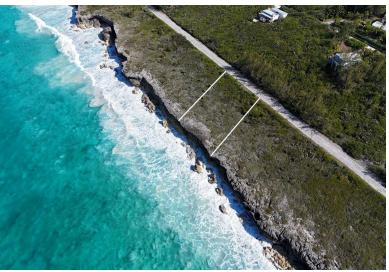

## RAINBOW BAY SUBDIVISION, Rainbow Bay, Eleuthera

Lot 17, Block 7, Section A, Rainbow Bay is an ocean front lot located on the Atlantic side of the...

Lot 17, Block 7, Section A, Rainbow Bay is an ocean front lot located on the Atlantic side of the island of Eleuthera, Bahamas. This lot offers 90 feet of water frontage with a total of 13,680 square feet and ready for your dream home. Situated on Ocean drive this gorgeous parcel has amazing potential. Enjoy stunning sunrises as you sip your morning beverage. Little Twin Beach is just a few hundred feet away and Hidden Beach is a few hundred yards. Rainbow Bay beach is on the Caribbean side, just a short drive away. Rainbow Bay is 20 minutes from Governors Harbour and 20 minutes from Gregory Town, it's a very convenient location on the island. Rainbow Bay offers community tennis courts, boat ramp and there's The Rainbow Inn, a bed and breakfast with a lovely restaurant. Big rock grocer...read more on our website.