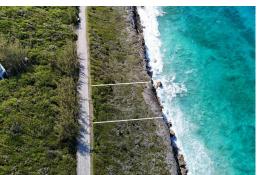

## RAINBOW BAY SUBDIVISION, Rainbow Bay, Eleuthera

Lot 17, Block 7, Section A, Rainbow Bay is an ocean front lot located on the Atlantic side of the...

Lot 17, Block 7, Section A, Rainbow Bay is an ocean front lot located on the Atlantic side of the island of Eleuthera, Bahamas. This lot offers 90 feet of water frontage with a total of 13,680 square feet and ready for your dream home. Situated on Ocean drive this gorgeous parcel has amazing potential. Enjoy stunning sunrises as you sip your morning beverage. Little Twin Beach is just a few hundred feet away and Hidden Beach is a few hundred yards. Rainbow Bay beach is on the Caribbean side, just a short drive away. Rainbow Bay is 20 minutes from Governors Harbour and 20 minutes from Gregory Town, it's a very convenient location on the island. Rainbow Bay offers community tennis courts, boat ramp and there's The Rainbow Inn, a bed and breakfast with a lovely restaurant. Big rock grocer...read more on our website.