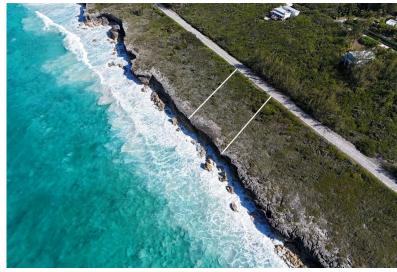

## RAINBOW BAY SUBDIVISION, Rainbow Bay, Eleuthera

Lot 17, Block 7, Section A, Rainbow Bay is an ocean front lot located on the Atlantic side of the...

Lot 17, Block 7, Section A, Rainbow Bay is an ocean front lot located on the Atlantic side of the island of Eleuthera, Bahamas. This lot offers 90 feet of water frontage with a total of 13,680 square feet and ready for your dream home. Situated on Ocean drive this gorgeous parcel has amazing potential. Enjoy stunning sunrises as you sip your morning beverage. Little Twin Beach is just a few hundred feet away and Hidden Beach is a few hundred yards. Rainbow Bay beach is on the Caribbean side, just a short drive away. Rainbow Bay is 20 minutes from Governors Harbour and 20 minutes from Gregory Town, it's a very convenient location on the island. Rainbow Bay offers community tennis courts, boat ramp and there's The Rainbow Inn, a bed and breakfast with a lovely restaurant. Big rock grocer...read more on our website.