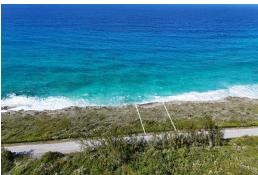

## RAINBOW BAY SUBDIVISION, Rainbow Bay, Eleuthera

Lot 17, Block 7, Section A, Rainbow Bay is an ocean front lot located on the Atlantic side of the...

Lot 17, Block 7, Section A, Rainbow Bay is an ocean front lot located on the Atlantic side of the island of Eleuthera, Bahamas. This lot offers 90 feet of water frontage with a total of 13,680 square feet and ready for your dream home. Situated on Ocean drive this gorgeous parcel has amazing potential. Enjoy stunning sunrises as you sip your morning beverage. Little Twin Beach is just a few hundred feet away and Hidden Beach is a few hundred yards. Rainbow Bay beach is on the Caribbean side, just a short drive away. Rainbow Bay is 20 minutes from Governors Harbour and 20 minutes from Gregory Town, it's a very convenient location on the island. Rainbow Bay offers community tennis courts, boat ramp and there's The Rainbow Inn, a bed and breakfast with a lovely restaurant. Big rock grocer...read more on our website.