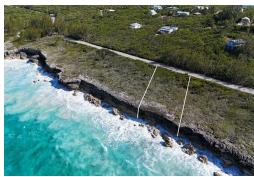

## RAINBOW BAY SUBDIVISION, Rainbow Bay, Eleuthera

Lot 17, Block 7, Section A, Rainbow Bay is an ocean front lot located on the Atlantic side of the...

Lot 17, Block 7, Section A, Rainbow Bay is an ocean front lot located on the Atlantic side of the island of Eleuthera, Bahamas. This lot offers 90 feet of water frontage with a total of 13,680 square feet and ready for your dream home. Situated on Ocean drive this gorgeous parcel has amazing potential. Enjoy stunning sunrises as you sip your morning beverage. Little Twin Beach is just a few hundred feet away and Hidden Beach is a few hundred yards. Rainbow Bay beach is on the Caribbean side, just a short drive away. Rainbow Bay is 20 minutes from Governors Harbour and 20 minutes from Gregory Town, it's a very convenient location on the island. Rainbow Bay offers community tennis courts, boat ramp and there's The Rainbow Inn, a bed and breakfast with a lovely restaurant. Big rock grocer...read more on our website.