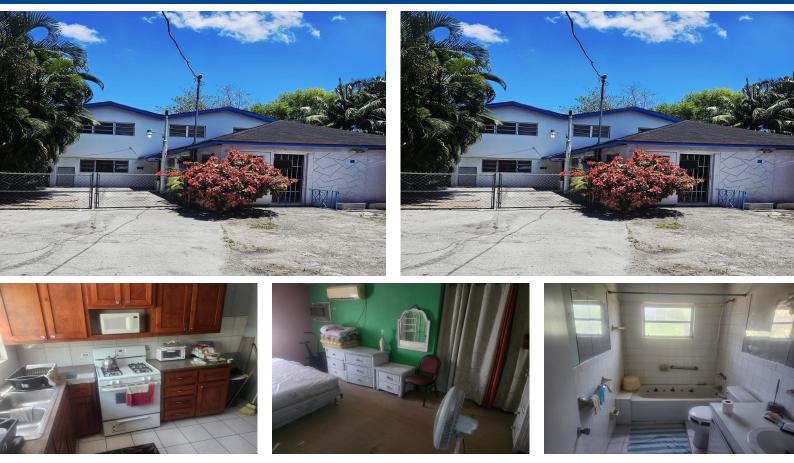

## The property is an older Bahamian homestead situated on third street, Coconut Drive. It is a...

The property is an older Bahamian homestead situated on third street, Coconut Drive. It is a split-level, 6 bed, 4 bath home of 2,840 sq.ft, situated on a 5,150 sq. ft. lot. This building is a fixer upper, with a variety of finished options. It can be used as a large single family home, converted into a triplex unit, or separated into multiple Airbnb units. It is enclosed by chain link fencing, has ample parking and is fully serviced by all government utilities. It has a fully functioning well system. A great investment property opportunity....read more on our website.

Bedrooms: 6 Bathrooms: 4 Lot Size: 5150 Subdivision: Other New Providence/Nassau Features: Fully Fenced

3RD STREET, Other New Providence/Nassau, New Providence/Paradise Island Phone: