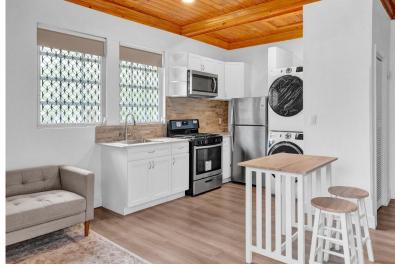

## D CHERRYWOOD AVE, West Bay Street, New Providence/

Introducing a charming and conveniently located one-bedroom apartment with the added bonus of all...

Introducing a charming and conveniently located one-bedroom apartment with the added bonus of all utilities included. This newly renovated abode is fully enclosed with remote gate access. It's the perfect blend of comfort and luxury with modern finishes, quartz countertops, brand-new stainless-steel appliances. Step inside to discover a bright and airy atmosphere, showcasing an open layout. With the inclusion of all utilities; water, electricity, and internet, this apartment ensures a hassle-free living experience. This unit is pet-friendly, inviting to one small dog. Situated in the desirable neighbourhood of Grove West, residents will enjoy easy access to neighbouring amenities, shopping centres, and beaches. Don't miss the opportunity to call this place home. Schedule your viewing today...read more on our website.