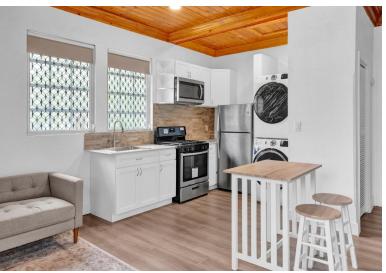

## D CHERRYWOOD AVE, West Bay Street, New Providence/

Introducing a charming and conveniently located one-bedroom apartment with the added bonus of all...

Introducing a charming and conveniently located one-bedroom apartment with the added bonus of all utilities included. This newly renovated abode is fully enclosed with remote gate access. It's the perfect blend of comfort and luxury with modern finishes, quartz countertops, brand-new stainless-steel appliances. Step inside to discover a bright and airy atmosphere, showcasing an open layout. With the inclusion of all utilities; water, electricity, and internet, this apartment ensures a hassle-free living experience. This unit is pet-friendly, inviting to one small dog. Situated in the desirable neighbourhood of Grove West, residents will enjoy easy access to neighbouring amenities, shopping centres, and beaches. Don't miss the opportunity to call this place home. Schedule your viewing today...read more on our website.