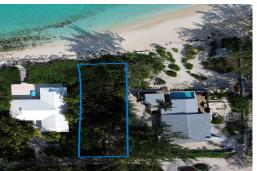

## LARY ROAD QUEENS HIG, Bahama Sound, Exuma &#038

Phenomenal beach front lot with breathtaking view of the pristine and turquoise waters of Elizabeth...

Phenomenal beach front lot with breathtaking view of the pristine and turquoise waters of Elizabeth Harbour this lot spans 192' towards the beach and 65' width of prime real estate. Surround yourself in the exquisite beauty of natures' finest white sandy beach only a few steps from this property. Shopping is within 2 miles of the lot with grocery stores, salons, automotive shop, hotels, hardwares, restaurants, bars and art work....read more on our website.

Bathrooms: 0
Lot Size: 12480
Subdivision: Bahama
Sound
Features: Beach Front,
Central location, Easy
Access, Family Oriented,
Harbour, Highway
Access, Level Lot, None,
Quiet Area, Recreation
Nearby, Recreational,
Road - Gravel, Road Paved, Shopping Nearby,
Treed Lot, View - Ocean,