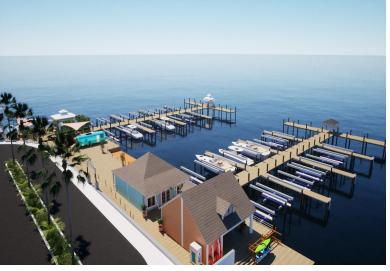

## SUNSET MARINA, Governor's Harbour, Eleuthera

Barefoot Luxury Bahamas proudly announces Sunset Marina & Marina Village, a full-service,...

Barefoot Luxury Bahamas proudly announces Sunset Marina & Marina Village, a full-service, 32-slip marina located on the western shores of Eleuthera in the heart of Governor's Harbour. Ideally positioned as a gateway to the Exumas and nestled in the center of the 700 stunning Bahamian islands, Sunset Marina offers an unmatched lifestyle for boaters and families alike. Each of the 32 slips is designed to accommodate vessels up to 45' and will feature electric boat lifts for easy launching and storage ( additional fee for boat lift). The marina welcomes larger Vessels to visit providing flexibility for a wide range of boaters. Designed with comfort, convenience, and security in mind, Sunset Marina will offer 24-hour security, a gated sea entrance, and a perimeter wall with an integrated ele...read more on our website.