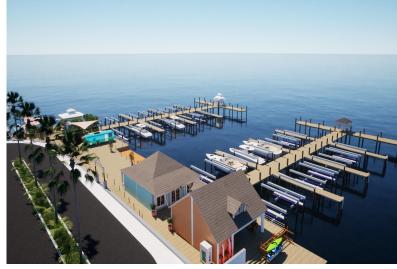

## SUNSET MARINA, Governor's Harbour, Eleuthera

Barefoot Luxury Bahamas proudly announces Sunset Marina & Marina Village, a full-service,...

Barefoot Luxury Bahamas proudly announces Sunset Marina & Marina Village, a full-service, 32-slip marina located on the western shores of Eleuthera in the heart of Governor's Harbour. Ideally positioned as a gateway to the Exumas and nestled in the center of the 700 stunning Bahamian islands, Sunset Marina offers an unmatched lifestyle for boaters and families alike. Each of the 32 slips is designed to accommodate vessels up to 45' and will feature electric boat lifts for easy launching and storage ( additional fee for boat lift). The marina welcomes larger Vessels to visit providing flexibility for a wide range of boaters. Designed with comfort, convenience, and security in mind, Sunset Marina will offer 24-hour security, a gated sea entrance, and a perimeter wall with an integrated ele...read more on our website.