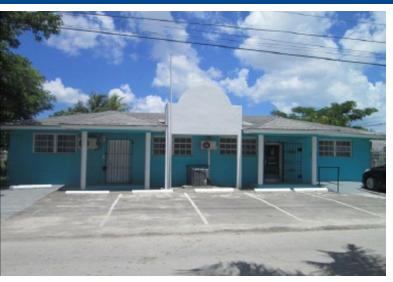

## x#8217;S SUBDIVISION LO, Soldier Road, New Providence

Discover this well-maintained property in a serene area off Soldier Road. This property is a great...

Discover this well-maintained property in a serene area off Soldier Road. This property is a great find in a quiet, family-friendly neighborhood in the. This duplex is conveniently situated near shops, restaurants, schools and public transportation. This property, currently utilized as a nursery presents a wonderful opportunity for an astute investor or can be easily converted back to a residential living space. This listing is currently under the Home Owner's Protection Act (HOPA) with no access to the inside for 6 months....read more on our website.

Bedrooms: 4 Bathrooms: 2

Lot Size: 5887 STRACHAN'S
Subdivision: Soldier Road,
Features: None New Providence/Paradise Island

Phone:

JAMES SARLES REALTY

\$197.000 ID# M62023 <u>View Online</u> www.sarlesrealty.com