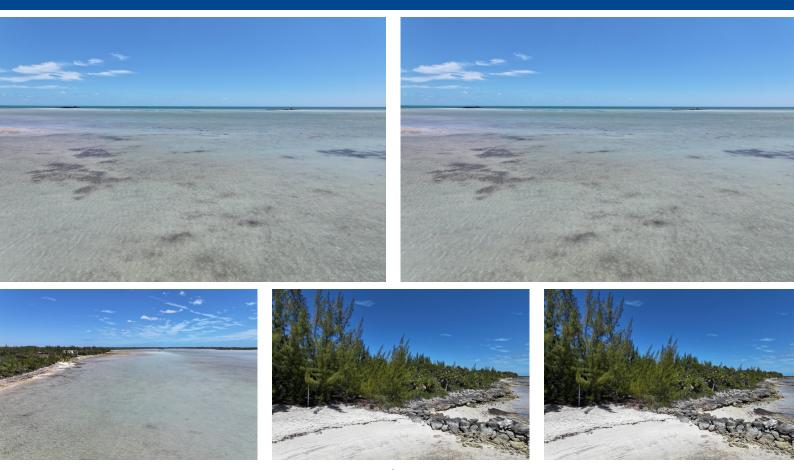

## Prime 8,599 sq. ft. multi-family vacant lot available for \$175,000, ideally located within a fully...

Prime 8,599 sq. ft. multi-family vacant lot available for \$175,000, ideally located within a fully serviced subdivision. All major utilities are available on-site, including city water, electricity, cable television, telephone lines, and drainage via the subdivisionâ $\in^{TM}$ s sewerage system. This level and ready-to-build lot offers excellent development potential for income-generating residential units. With a low monthly fee of just \$100, itâ $\in^{TM}$ s a smart investment in a well-connected and growing community....read more on our website.

Bedrooms: 0 Bathrooms: 0 Lot Size: 8599 Subdivision: Bacardi Road Features: Canal Front, None Providence/Paradise Island None