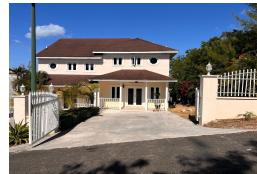

## ALBURY LANE, Cable Beach, New Providence/Paradise Isl

Beautiful hilltop, gated townhouse featuring 2 bedrooms both with ensuite bathrooms, walk in closet...

Beautiful hilltop, gated townhouse featuring 2 bedrooms both with ensuite bathrooms, walk in closet a fully stocked kitchen with stainless steel appliances, granite counter tops a half bath downstairs, in-unit washer & dryer, and an outdoor deck out back....read more on our website.

Bedrooms: 2 Bathrooms: 2

Lot Size: 12000 KD ALBURY LANE, Cable Beach, Subdivision: Cable Beach New Providence/Paradise Island Features: Appliances Phone:

Only, Fully Walled, Garden Area, Hurricane Windows, Impact Windows, Kitchen