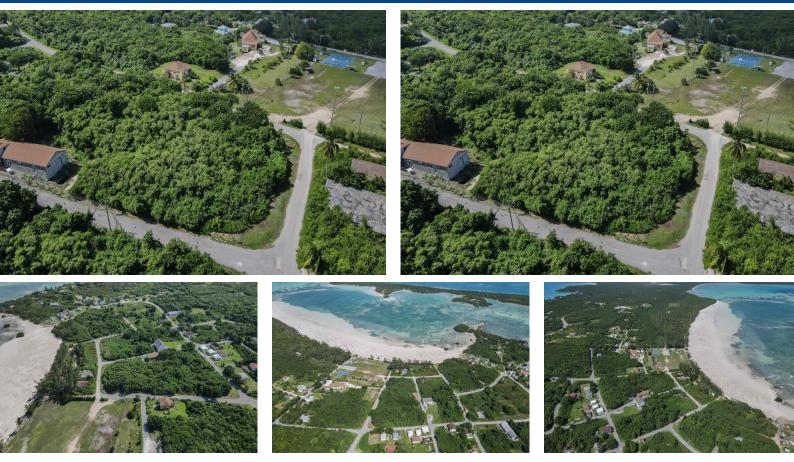

## Lot 31A SAVANNAH SOUND, Savannah Sound, Eleuthera

This property is the perfect investment in Eleuthera, 1.06 Acres of land that is open zoned and is...

This property is the perfect investment in Eleuthera, 1.06 Acres of land that is open zoned and is approximately 300ft from the beach. Savannah Sound is a developed community in Eleuthera and is strategically located central on the island with easy access to travel north and south. This property is near Turtle Beach which is nestled in between main land Eleuthera and Windermere Island for a beautiful and calm beach. This property is also near the Windermere High School. This property is zoned openly and can be multi-family or commercial upon approval....read more on our website.