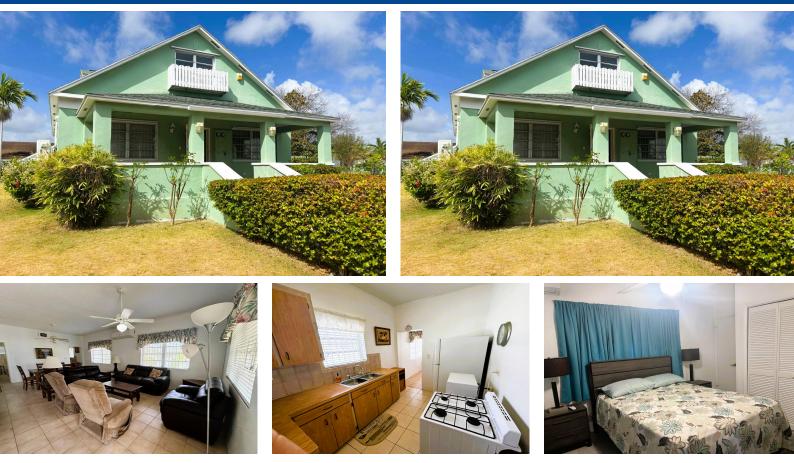

## This traditional multi-family home is centrally located in Harmony Hill, just off Village Road with...

This traditional multi-family home is centrally located in Harmony Hill, just off Village Road with a lush landscaped and fully enclosed garden. The main house has 2 bedrooms and 2 bathrooms and is fully furnished. The living space is 2,100 plus square feet, with an additional 900 plus square feet of covered/open patios surrounding the home. Additionally, there is a one-bedroom apartment upstairs that can be included for an additional \$1,300. Harmony Hill is an established family-oriented community close to schools, shopping, restaurants and the beach. Call today to arrange a viewing....read more on our website.

Bedrooms: 2 Bathrooms: 2 Lot Size: 12197 Subdivision: Village Road Features: Can Be Rented, Family Oriented, Fully Fenced, Furnished, Garden Area, Highway Access, Impact Shutters, Landscaped, Pets Allowed, Quiet Area, Road - Paved