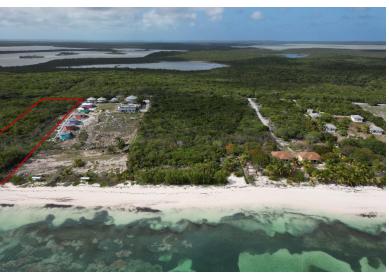

## FLAMINGO BAY, CAT ISLAND, Port Howe, Cat Island

Discover the exceptional opportunity to own a piece of paradise in Flamingo Bay, Cat Island,...

Discover the exceptional opportunity to own a piece of paradise in Flamingo Bay, Cat Island, Bahamas. This expansive 3.992-acre vacant land parcel, located in the Eastern Moiety of Parcel B, offers a serene setting with direct lakefront access. The property is situated just 20 minutes from the airport, providing convenient access while maintaining the tranquility of the Family Islands. The untouched lake presents a stunning natural backdrop, ideal for creating a private retreat or investment property. This prime location offers the perfect blend of seclusion and accessibility, making it an ideal choice for discerning buyers seeking a unique and peaceful environment. Don't miss the chance to invest in this remarkable property, where the possibilities are as vast as the landscape itself....read more on our website.

Bedrooms: 0 Bathrooms: 0

Lot Size: 173892 Subdivision: Port Howe

FLAMINGO BAY, CAT ISLAND. Port Howe, Cat Island

Features: None Phone:

**\$70.000 ID# M62298** View Online www.sarlesrealty.com