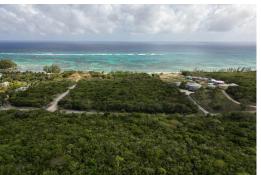

## FLAMINGO BAY, CAT ISLAND, Port Howe, Cat Island

Discover the exceptional opportunity to own a piece of paradise in Flamingo Bay, Cat Island,...

Discover the exceptional opportunity to own a piece of paradise in Flamingo Bay, Cat Island, Bahamas. This expansive 3.992-acre vacant land parcel, located in the Eastern Moiety of Parcel B, offers a serene setting with direct lakefront access. The property is situated just 20 minutes from the airport, providing convenient access while maintaining the tranquility of the Family Islands. The untouched lake presents a stunning natural backdrop, ideal for creating a private retreat or investment property. This prime location offers the perfect blend of seclusion and accessibility, making it an ideal choice for discerning buyers seeking a unique and peaceful environment. Don't miss the chance to invest in this remarkable property, where the possibilities are as vast as the landscape itself....read more on our website.

Bedrooms: 0 Bathrooms: 0

Lot Size: 173892 Subdivision: Port Howe

FLAMINGO BAY, CAT ISLAND. Port Howe, Cat Island

Features: None Phone:

**\$70.000 ID# M62298** View Online www.sarlesrealty.com