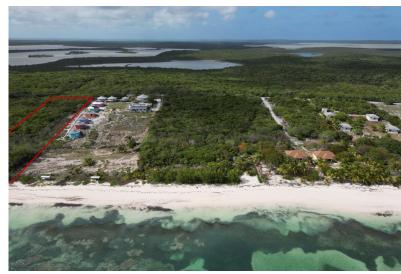

## FLAMINGO BAY, CAT ISLAND, Port Howe, Cat Island

Discover the exceptional opportunity to own a piece of paradise in Flamingo Bay, Cat Island,...

Discover the exceptional opportunity to own a piece of paradise in Flamingo Bay, Cat Island, Bahamas. This expansive 3.992-acre vacant land parcel, located in the Eastern Moiety of Parcel B, offers a serene setting with direct lakefront access. The property is situated just 20 minutes from the airport, providing convenient access while maintaining the tranquility of the Family Islands. The untouched lake presents a stunning natural backdrop, ideal for creating a private retreat or investment property. This prime location offers the perfect blend of seclusion and accessibility, making it an ideal choice for discerning buyers seeking a unique and peaceful environment. Don't miss the chance to invest in this remarkable property, where the possibilities are as vast as the landscape itself....read more on our website.

Bedrooms: 0 Bathrooms: 0

Lot Size: 173892 Subdivision: Port Howe

FLAMINGO BAY, CAT ISLAND. Port Howe, Cat Island

Features: None Phone:

**\$70.000 ID# M62298** View Online www.sarlesrealty.com