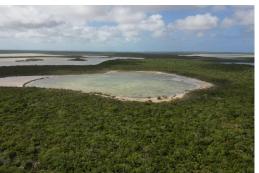

## FLAMINGO BAY, CAT ISLAND, Port Howe, Cat Island

Discover the exceptional opportunity to own a piece of paradise in Flamingo Bay, Cat Island,...

Discover the exceptional opportunity to own a piece of paradise in Flamingo Bay, Cat Island, Bahamas. This expansive 3.992-acre vacant land parcel, located in the Eastern Moiety of Parcel B, offers a serene setting with direct lakefront access. The property is situated just 20 minutes from the airport, providing convenient access while maintaining the tranquility of the Family Islands. The untouched lake presents a stunning natural backdrop, ideal for creating a private retreat or investment property. This prime location offers the perfect blend of seclusion and accessibility, making it an ideal choice for discerning buyers seeking a unique and peaceful environment. Don't miss the chance to invest in this remarkable property, where the possibilities are as vast as the landscape itself....read more on our website.

Bedrooms: 0 Bathrooms: 0

Lot Size: 173892 Subdivision: Port Howe

FLAMINGO BAY, CAT ISLAND. Port Howe, Cat Island

Features: None Phone:

**\$70.000 ID# M62298** View Online www.sarlesrealty.com