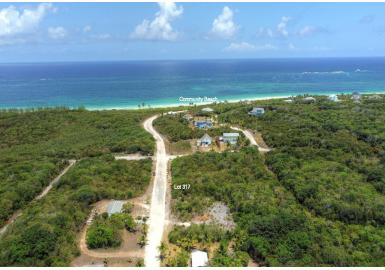

## LOT 317 LONG BEACH, Long Beach, Abaco

Discover your slice of paradise with this 10,000 sq ft elevated, undeveloped lot in the serene Long...

Discover your slice of paradise with this 10,000 sq ft elevated, undeveloped lot in the serene Long Beach community of South Abaco. Ideally positioned just steps away from the pristine, powdery sands of the breathtaking 8 Mile Beach, this parcel offers the perfect canvas to build your island getaway or investment property. Enjoy sweeping views and constant sea breezes from this elevated location, which comes with underground electricity already in placeâ€"offering convenience while preserving the natural beauty of the area. Located approximately 40 minutes south of Marsh Harbour International Airport, Long Beach offers peace and privacy while still being accessible to the amenities of town. Whether you're looking to build a vacation retreat, a retirement home, or simply invest in the futur...read more on our website.