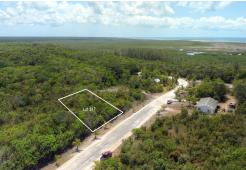

## LOT 317 LONG BEACH, Long Beach, Abaco

Discover your slice of paradise with this 10,000 sq ft elevated, undeveloped lot in the serene Long...

Discover your slice of paradise with this 10,000 sq ft elevated, undeveloped lot in the serene Long Beach community of South Abaco. Ideally positioned just steps away from the pristine, powdery sands of the breathtaking 8 Mile Beach, this parcel offers the perfect canvas to build your island getaway or investment property. Enjoy sweeping views and constant sea breezes from this elevated location, which comes with underground electricity already in placeâ€"offering convenience while preserving the natural beauty of the area. Located approximately 40 minutes south of Marsh Harbour International Airport, Long Beach offers peace and privacy while still being accessible to the amenities of town. Whether you're looking to build a vacation retreat, a retirement home, or simply invest in the futur...read more on our website.

Bedrooms: 0
Bathrooms: 0

Lot Size: 10054 LOT 317 LONG BEACH, Long Subdivision: Long Beach Beach, Abaco Features: Family Oriented, Phone:

None, Pets Allowed,

Treed Lot

JAMES SARLES REALTY

\$25.000 ID# M62463 View Online www.sarlesrealty.com