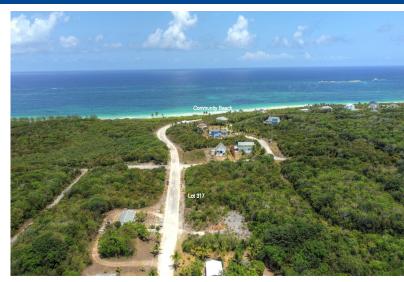

## LOT 317 LONG BEACH, Long Beach, Abaco

Discover your slice of paradise with this 10,000 sq ft elevated, undeveloped lot in the serene Long...

Discover your slice of paradise with this 10,000 sq ft elevated, undeveloped lot in the serene Long Beach community of South Abaco. Ideally positioned just steps away from the pristine, powdery sands of the breathtaking 8 Mile Beach, this parcel offers the perfect canvas to build your island getaway or investment property. Enjoy sweeping views and constant sea breezes from this elevated location, which comes with underground electricity already in placeâ€"offering convenience while preserving the natural beauty of the area. Located approximately 40 minutes south of Marsh Harbour International Airport, Long Beach offers peace and privacy while still being accessible to the amenities of town. Whether you're looking to build a vacation retreat, a retirement home, or simply invest in the futur...read more on our website.