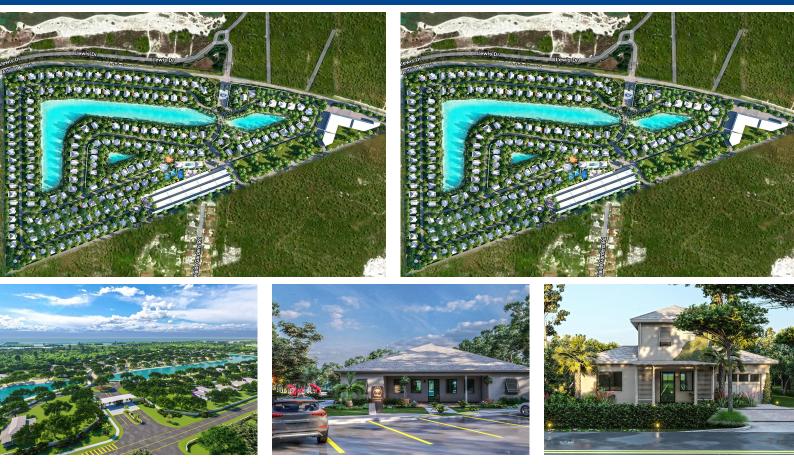

## Welcome to Windsor Lakes, a community that offers elevated living with 179 homesites, including...

Welcome to Windsor Lakes, a community that offers elevated living with 179 homesites, including both single-family and multifamily options. Positioned between the luxurious Albany Resort and the charming Adelaide Village, this community provides easy access to exceptional amenities. At Windsor Lakes, you can enjoy comfort, leisure, and convenience in a safe, modern, and beautiful setting. It is a community that seamlessly integrates the charm of an unspoiled island environment with luxurious homes and amenities. Located in southwest New Providence, Windsor Lakes offers a peaceful retreat from the city's hustle and bustle. It is an eco-sensitive community with modern amenities, stylish architecture, and natural surroundings. You can easily access nearby beaches, supermarkets, restaurants, s...read more on our website.

Bedrooms: 0 Bathrooms: 0 Lot Size: 7299 Subdivision: Adelaide Features: 24 Hour Security, Adult Oriented, Family Oriented, Garden Area, Gated Community, Golf Course Nearby, Marina Nearby, No Thru Road, Pets Allowed, Private Setting, Quiet Area, Recreation Nearby, Seniors Oriented