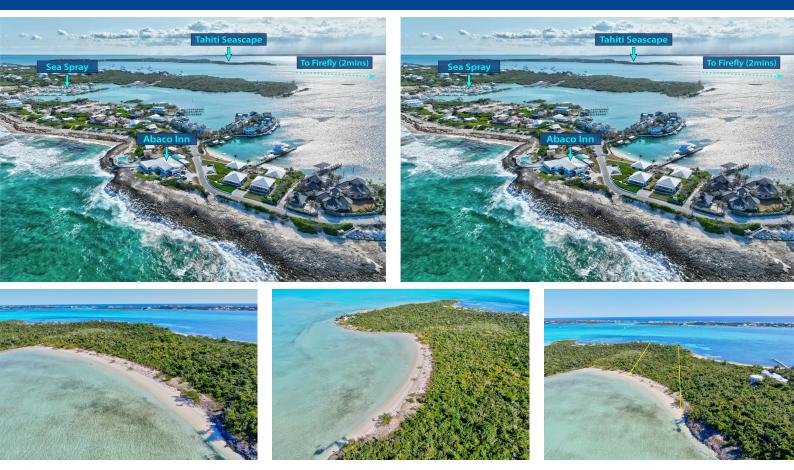

## eascape 5.77 ACRE SEA TO BEACH, Lubbers Quarters, Aba

## Tahiti Seascape – 5.77 Acres | Lubbers Quarters, Abaco. A rare sea-to-beachfront parcel located...

Tahiti Seascape  $\hat{a} \in 5.77$  Acres | Lubbers Quarters, Abaco. A rare sea-to-beachfront parcel located on Lubbers Quarters, directly across from Elbow Cay and the iconic Tahiti Beach. This 5.77-acre property features both protected deep water Sea of Abaco frontage and white sand beachfront with calm, turquoise waters. Elevated and buildable, it's ideal for a private estate, boutique resort, or fishing lodge. Highlights: -5.77 acres sea-to-beachfront - Direct views of Tahiti Beach & Elbow Cay - White sand beach + Sea of Abaco frontage - Private, boat-only access - Minutes from Hope Town, Marsh Harbour & world class fishing - Excellent potential for development or private use - One of the last large waterfront parcels in the Abaco Cays with scale, location, and iconic views. Tahiti Seascape offe...read more on our website.