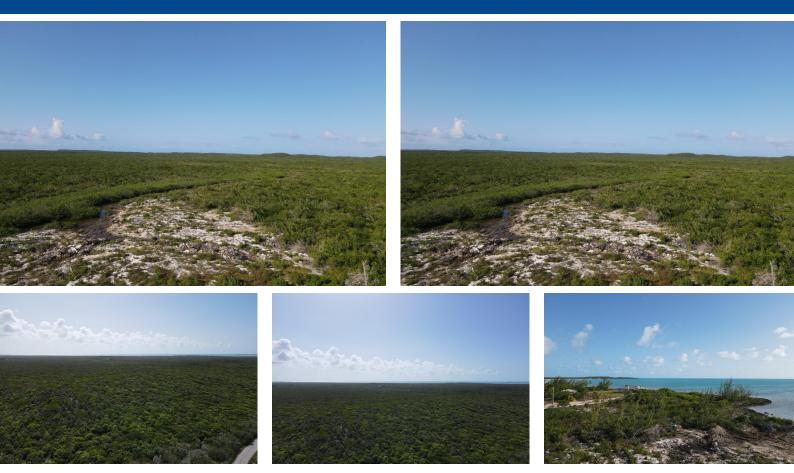

## RES DOCTOR'S CREEK, Doctor's Creek, Lo

This expansive 120-acre parcel in Long Island, Bahamas offers an incredible opportunity for...

This expansive 120-acre parcel in Long Island, Bahamas offers an incredible opportunity for large-scale farming, residential development, or eco-based investment. Rich, naturally fertilized soil and access to fresh spring water make it ideal for agricultureâ€"from crop cultivation to livestock and sustainable food production. The property's size and layout also make it well-suited for subdivision, whether for a private estate community, agricultural lots, or a thoughtfully planned rural development. With plenty of open space, gentle terrain, and natural resources, it's a blank canvas ready for vision and purpose. Peaceful, secluded, and surrounded by the island's natural beauty, this property is perfect for those looking to create something meaningfulâ€"whether for food, families, or...read more on our website.