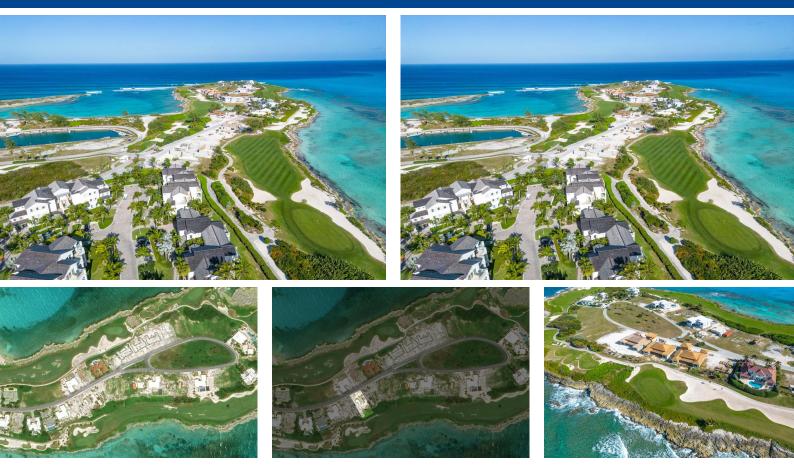

## EAN RIDGE ESTATE, Emerald Bay, Exuma & Exuma

Experience the ultimate luxury living at Ocean Ridge Estates, Great Exuma. Lot 32, located on a...

Experience the ultimate luxury living at Ocean Ridge Estates, Great Exuma. Lot 32, located on a private gated peninsula, is a stunning waterfront property facing the crystal clear waters of Emerald Bay. With breathtaking views overlooking the Sandals Resort golf course, this lot offers the perfect setting to build your dream vacation home. Lot 32 is conveniently situated with utilities ready in place, saving you time and effort during the building process. From the lot, you can easily access nearby amenities, including the Grand Isle Resort pool and villas, the 23 North Restaurant & Beach Club on Emerald Bay Beach, and the Sandals Resort marina & golf course. With everything just a few minutes away by a golf cart, you can enjoy world-class dining, entertainment, and recreational facilities...read more on our website.