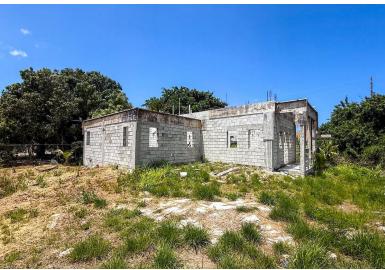

## TROPICAL GARDENS, West Bay Street, New Providence/Pa

Here is the perfect opportunity to complete your home in the west! This unfinished three-bedroom...

Here is the perfect opportunity to complete your home in the west! This unfinished three-bedroom two bathroom home is newly built and comes complete with all plans, saving you time and money from obtaining all approvals! The building is a roomy 2,600 square feet, and the lot is a comfortable 7,663 square feet. Tropical Gardens is a well-developed neighbourhood in Western New Providence, near the international airport, Old Fort Bay, Lyford Cay, Albany, the beach, private schools, and much more. Make your offer today!...read more on our website.

Bedrooms: 3 Bathrooms: 2

Lot Size: 7663 Subdivision: West Bay

Features: Family Oriented,

Road - Paved

HOME IN TROPICAL GARDENS, West Bay Street, New Providence/Paradise Island Phone: Fully Fenced, Highway Access. Pets Allowed.