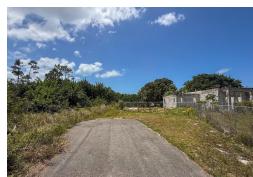

## TROPICAL GARDENS, West Bay Street, New Providence/Pa

Here is the perfect opportunity to complete your home in the west! This unfinished three-bedroom...

Here is the perfect opportunity to complete your home in the west! This unfinished three-bedroom two bathroom home is newly built and comes complete with all plans, saving you time and money from obtaining all approvals! The building is a roomy 2,600 square feet, and the lot is a comfortable 7,663 square feet. Tropical Gardens is a well-developed neighbourhood in Western New Providence, near the international airport, Old Fort Bay, Lyford Cay, Albany, the beach, private schools, and much more. Make your offer today!...read more on our website.

Bedrooms: 3 Bathrooms: 2

Lot Size: 7663 Subdivision: West Bay

Features: Family Oriented,

Road - Paved

HOME IN TROPICAL GARDENS, West Bay Street, New Providence/Paradise Island Phone: Fully Fenced, Highway Access. Pets Allowed.