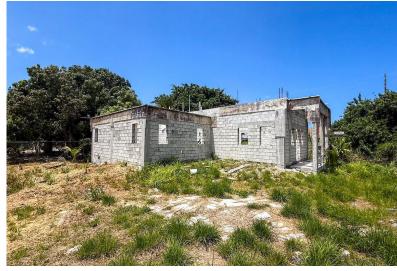

## TROPICAL GARDENS, West Bay Street, New Providence/Pa

Here is the perfect opportunity to complete your home in the west! This unfinished three-bedroom...

Here is the perfect opportunity to complete your home in the west! This unfinished three-bedroom two bathroom home is newly built and comes complete with all plans, saving you time and money from obtaining all approvals! The building is a roomy 2,600 square feet, and the lot is a comfortable 7,663 square feet. Tropical Gardens is a well-developed neighbourhood in Western New Providence, near the international airport, Old Fort Bay, Lyford Cay, Albany, the beach, private schools, and much more. Make your offer today!...read more on our website.

Bedrooms: 3 Bathrooms: 2

Lot Size: 7663 Subdivision: West Bay

Features: Family Oriented,

Road - Paved

HOME IN TROPICAL GARDENS, West Bay Street, New Providence/Paradise Island Phone: Fully Fenced, Highway Access. Pets Allowed.