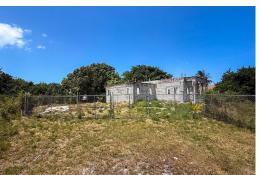

## TROPICAL GARDENS, West Bay Street, New Providence/Pa

Here is the perfect opportunity to complete your home in the west! This unfinished three-bedroom...

Here is the perfect opportunity to complete your home in the west! This unfinished three-bedroom two bathroom home is newly built and comes complete with all plans, saving you time and money from obtaining all approvals! The building is a roomy 2,600 square feet, and the lot is a comfortable 7,663 square feet. Tropical Gardens is a well-developed neighbourhood in Western New Providence, near the international airport, Old Fort Bay, Lyford Cay, Albany, the beach, private schools, and much more. Make your offer today!...read more on our website.

Bedrooms: 3 Bathrooms: 2

Lot Size: 7663 Subdivision: West Bay

Features: Family Oriented,

Road - Paved

HOME IN TROPICAL GARDENS, West Bay Street, New Providence/Paradise Island Phone: Fully Fenced, Highway Access. Pets Allowed.