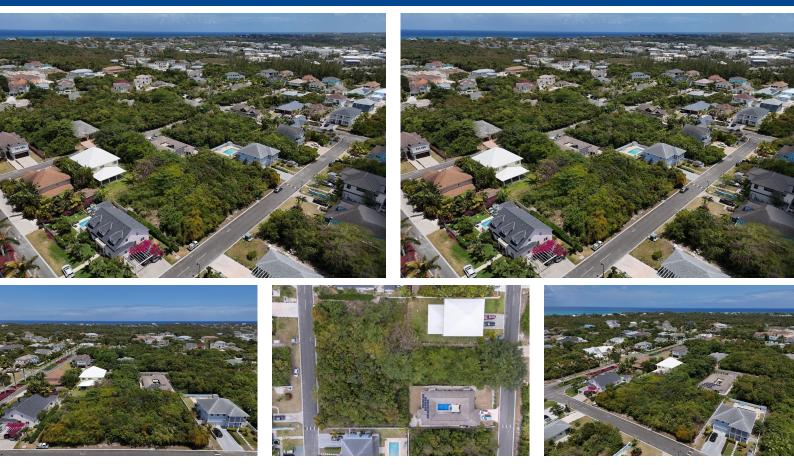

## LOTTEVILLE LOT, Charlotteville, New Providence/Paradise

## Located in the desirable gated community of Charlotteville, this 7,200 sq ft vacant lot presents a...

Located in the desirable gated community of Charlotteville, this 7,200 sq ft vacant lot presents a rare opportunity to build your dream home in one of Western New Providence's most sought-after neighborhoods. Residents of Turnberry & Charlotteville enjoy close proximity to essential amenities, including a major food store, retail outlets, and a variety of restaurants. Just minutes away from Lynden Pindling International Airport, it also offers unmatched ease of travel and accessibility. Charlotteville is known for its tranquil atmosphere and family-friendly environment, all while being near the vibrant lifestyle offerings of Cable Beach and Old Fort Bay. With 24-hour security and access to community amenities such as swimming pools, tennis courts, and a clubhouse, Lot 184 the perfect loc...read more on our website.

Bedrooms: 0 Bathrooms: 0 Lot Size: 7200 Subdivision: Charlotteville Features: 24 Hour Security

CHARLOTTEVILLE LOT, Charlotteville, New Providence/Paradise Island Phone: