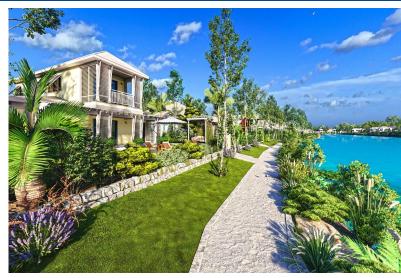

## OR LAKES SUBDIVISION, Adelaide, New Providence/Parad

Lot 77 in Windsor Lakes offers 8,451.3 sq. ft. of prime real estate in one of western New...

Lot 77 in Windsor Lakes offers 8,451.3 sq. ft. of prime real estate in one of western New Providence's most exciting new communities. Located just off Adelaide Road, this generously sized lot is perfect for building your dream home in a peaceful, thoughtfully planned neighborhood. While not directly on the lake, the property enjoys easy access to a scenic walking trail that loops around the waterâ€"ideal for outdoor living and relaxation. Windsor Lakes is designed with families, first-time buyers, and investors in mind, offering attractive new construction home packages ranging from 1 to 4 bedrooms. The community features underground utilities, paved roads, green spaces, and a picturesque lake, all within close proximity to beaches, top schools, and everyday conveniences. Whether you're ...read more on our website.