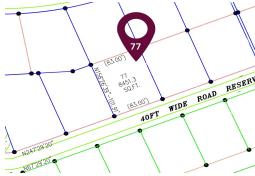

## OR LAKES SUBDIVISION, Adelaide, New Providence/Parad

Lot 77 in Windsor Lakes offers 8,451.3 sq. ft. of prime real estate in one of western New...

Lot 77 in Windsor Lakes offers 8,451.3 sq. ft. of prime real estate in one of western New Providence's most exciting new communities. Located just off Adelaide Road, this generously sized lot is perfect for building your dream home in a peaceful, thoughtfully planned neighborhood. While not directly on the lake, the property enjoys easy access to a scenic walking trail that loops around the waterâ€"ideal for outdoor living and relaxation. Windsor Lakes is designed with families, first-time buyers, and investors in mind, offering attractive new construction home packages ranging from 1 to 4 bedrooms. The community features underground utilities, paved roads, green spaces, and a picturesque lake, all within close proximity to beaches, top schools, and everyday conveniences. Whether you're ...read more on our website.

Bedrooms: 0
Bathrooms: 0
Lot Size: 8451
Subdivision: Adelaide
Features: 24 Hour
Security, Adult Oriented,
Family Oriented, Fully
Walled, Garden Area,
Gated Community, Golf
Course Nearby, Night
Security, Quiet Area,
Shopping Nearby,
Sidewalk, Wooded Area