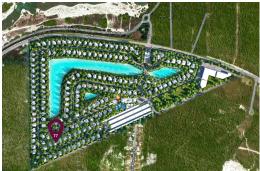

## OR LAKES SUBDIVISION, Adelaide, New Providence/Parad

Lot 77 in Windsor Lakes offers 8,451.3 sq. ft. of prime real estate in one of western New...

Lot 77 in Windsor Lakes offers 8,451.3 sq. ft. of prime real estate in one of western New Providence's most exciting new communities. Located just off Adelaide Road, this generously sized lot is perfect for building your dream home in a peaceful, thoughtfully planned neighborhood. While not directly on the lake, the property enjoys easy access to a scenic walking trail that loops around the waterâ€"ideal for outdoor living and relaxation. Windsor Lakes is designed with families, first-time buyers, and investors in mind, offering attractive new construction home packages ranging from 1 to 4 bedrooms. The community features underground utilities, paved roads, green spaces, and a picturesque lake, all within close proximity to beaches, top schools, and everyday conveniences. Whether you're ...read more on our website.