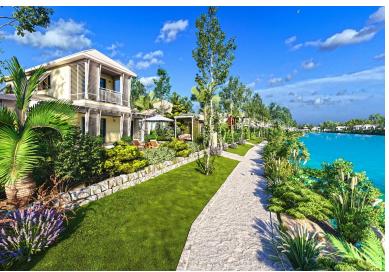

## OR LAKES SUBDIVISION, Adelaide, New Providence/Parad

Lot 77 in Windsor Lakes offers 8,451.3 sq. ft. of prime real estate in one of western New...

Lot 77 in Windsor Lakes offers 8,451.3 sq. ft. of prime real estate in one of western New Providence's most exciting new communities. Located just off Adelaide Road, this generously sized lot is perfect for building your dream home in a peaceful, thoughtfully planned neighborhood. While not directly on the lake, the property enjoys easy access to a scenic walking trail that loops around the waterâ€"ideal for outdoor living and relaxation. Windsor Lakes is designed with families, first-time buyers, and investors in mind, offering attractive new construction home packages ranging from 1 to 4 bedrooms. The community features underground utilities, paved roads, green spaces, and a picturesque lake, all within close proximity to beaches, top schools, and everyday conveniences. Whether you're ...read more on our website.