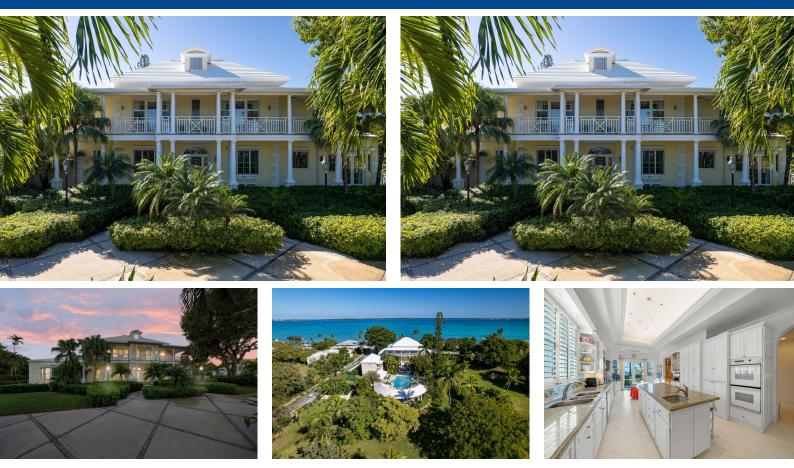

## This stunning, colonial home was built in 1924 and boasts of extensive renovations and expansions....

This stunning, colonial home was built in 1924 and boasts of extensive renovations and expansions. Considered on of the finest homes on the popular Eastern Road, The Columns is a property with unparalleled beauty and charm. The home comprises 5,340 sq. ft. of living space with a 1 bedroom garage apartment and 5 bedrooms in the main house. This elegant residence has a formal living room and dining room, sitting room, casual family room connecting to a casual dining area, bahama room and extensive outdoor patios and verandahs. The well thought out floor plan provides wonderful flow throughout each area and is perfect for the casual living of a large family as well as formal entertaining. A newly renovated kitchen with granite counters and top of the line appliances is sure to inspire any cul...read more on our website.

Bedrooms: 6 Bathrooms: 5 Lot Size: 59459 Subdivision: Eastern Road Features: Acreage. Additional Accom., Family Oriented, Fully Fenced, Highway Access, Landscaped, Main Level Entry, Pets Allowed, Quiet Area, Road -Paved, Roll Down Shutters, Stand-by Generator, Swimming Pool, View - Ocean, Waterfront - Ocean

## \$3.750,000 ID# M62370 View Online www.sarlesrealty.com