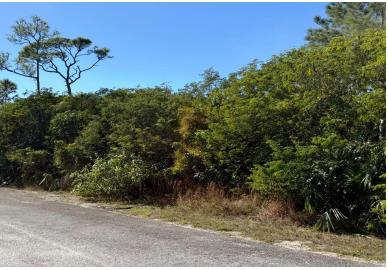

## DUNDAS TOWN LOT, Marsh Harbour, Abaco

A substantial 8,106 square foot lot is situated in the highly desirable island of Abaco,...

A substantial 8,106 square foot lot is situated in the highly desirable island of Abaco, specifically in Dundas Town. This prime location offers a comprehensive range of amenities, including shopping, dining, banking, business, and entertainment. This is a rare opportunity to acquire exceptional lots in Dundas Town, Abaco, where the possibilities are boundless. Experience the pinnacle of island living in this exclusive and rarely sold area. Seize this once-in-a-lifetime chance by contacting us today....read more on our website.

Bedrooms: 0 Bathrooms: 0 Lot Size: 12200 Subdivision: Marsh

Harbour

Features: Easy Access, Highway Access, None, Quiet Area, Road -Paved, Treed Lot DUNDAS TOWN LOT, Marsh Harbour, Abaco Phone:

\$55.000 ID# M62375 <u>View Online</u> www.sarlesrealty.com