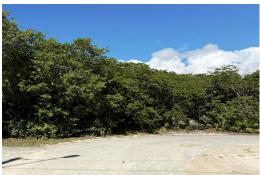

## DUNDAS TOWN LOT, Marsh Harbour, Abaco

A substantial 8,106 square foot lot is situated in the highly desirable island of Abaco,...

A substantial 8,106 square foot lot is situated in the highly desirable island of Abaco, specifically in Dundas Town. This prime location offers a comprehensive range of amenities, including shopping, dining, banking, business, and entertainment. This is a rare opportunity to acquire exceptional lots in Dundas Town, Abaco, where the possibilities are boundless. Experience the pinnacle of island living in this exclusive and rarely sold area. Seize this once-in-a-lifetime chance by contacting us today....read more on our website.

Bedrooms: 0 Bathrooms: 0 Lot Size: 12200 Subdivision: Marsh

Harbour

Features: Easy Access, Highway Access, None, Quiet Area, Road -Paved, Treed Lot DUNDAS TOWN LOT, Marsh Harbour, Abaco Phone:

\$55.000 ID# M62375 <u>View Online</u> www.sarlesrealty.com