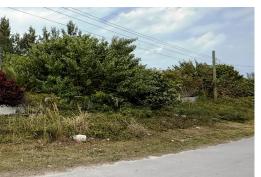

## DUNDAS TOWN LOT, Marsh Harbour, Abaco

A substantial 8,106 square foot lot is situated in the highly desirable island of Abaco,...

A substantial 8,106 square foot lot is situated in the highly desirable island of Abaco, specifically in Dundas Town. This prime location offers a comprehensive range of amenities, including shopping, dining, banking, business, and entertainment. This is a rare opportunity to acquire exceptional lots in Dundas Town, Abaco, where the possibilities are boundless. Experience the pinnacle of island living in this exclusive and rarely sold area. Seize this once-in-a-lifetime chance by contacting us today....read more on our website.

Bedrooms: 0 Bathrooms: 0 Lot Size: 12200 Subdivision: Marsh

Harbour

Features: Easy Access, Highway Access, None, Quiet Area, Road -Paved, Treed Lot DUNDAS TOWN LOT, Marsh Harbour, Abaco Phone:

\$55.000 ID# M62375 <u>View Online</u> www.sarlesrealty.com