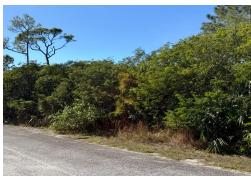

## DUNDAS TOWN LOT, Marsh Harbour, Abaco

A substantial 8,106 square foot lot is situated in the highly desirable island of Abaco,...

A substantial 8,106 square foot lot is situated in the highly desirable island of Abaco, specifically in Dundas Town. This prime location offers a comprehensive range of amenities, including shopping, dining, banking, business, and entertainment. This is a rare opportunity to acquire exceptional lots in Dundas Town, Abaco, where the possibilities are boundless. Experience the pinnacle of island living in this exclusive and rarely sold area. Seize this once-in-a-lifetime chance by contacting us today....read more on our website.

Bedrooms: 0 Bathrooms: 0 Lot Size: 12200 Subdivision: Marsh

Harbour

Features: Easy Access, Highway Access, None, Quiet Area, Road -Paved, Treed Lot DUNDAS TOWN LOT, Marsh Harbour, Abaco Phone:

\$55.000 ID# M62375 <u>View Online</u> www.sarlesrealty.com