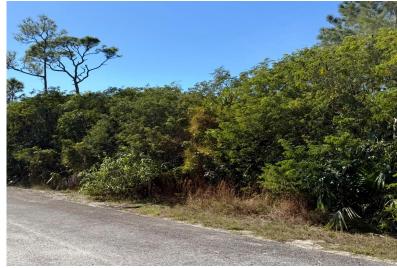

## DUNDAS TOWN LOT, Marsh Harbour, Abaco

A substantial 8,106 square foot lot is situated in the highly desirable island of Abaco,...

A substantial 8,106 square foot lot is situated in the highly desirable island of Abaco, specifically in Dundas Town. This prime location offers a comprehensive range of amenities, including shopping, dining, banking, business, and entertainment. This is a rare opportunity to acquire exceptional lots in Dundas Town, Abaco, where the possibilities are boundless. Experience the pinnacle of island living in this exclusive and rarely sold area. Seize this once-in-a-lifetime chance by contacting us today....read more on our website.

Bedrooms: 0 Bathrooms: 0 Lot Size: 12200 Subdivision: Marsh

Harbour

Features: Easy Access, Highway Access, None, Quiet Area, Road -Paved, Treed Lot DUNDAS TOWN LOT, Marsh Harbour, Abaco Phone:

\$55.000 ID# M62375 <u>View Online</u> www.sarlesrealty.com