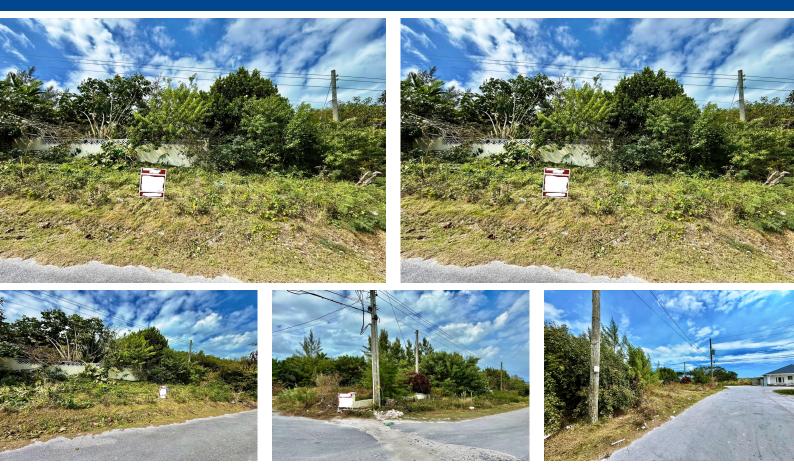

## LOT 2 ARCHER HILL, Marsh Harbour, Abaco

## This expansive 36,986 square-foot lot on Archer Hill Road presents an exceptional opportunity to...

This expansive 36,986 square-foot lot on Archer Hill Road presents an exceptional opportunity to construct your dream residence in a desirable location that offers the conveniences of island living. Situated in Marsh Harbour, Abaco, this lot enjoys a prime location that is conveniently situated within proximity to shopping, dining, banking, business, and entertainment establishments. The property's advantageous location and substantial size make it an ideal choice for individuals seeking a prime lot to build their dream home. Whether you are contemplating constructing a permanent residence, vacation home, or investment property, this lot will provide you with boundless possibilities and the opportunity to experience the epitome of island living....read more on our website.

Bedrooms: 0 Bathrooms: 0 Lot Size: 45092 Subdivision: Marsh Harbour Features: Easy Access, Highway Access, None, Quiet Area, Road -Paved, Shopping Nearby, Treed Lot

LOT 2 ARCHER HILL, Marsh Harbour, Abaco Phone: