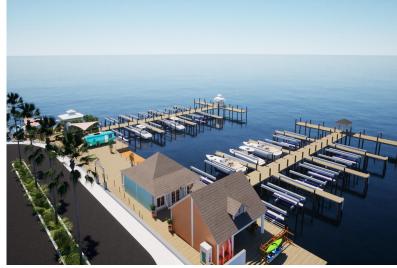

## SUNSET MARINA, Governor's Harbour, Eleuthera

Barefoot Luxury Bahamas proudly announces Sunset Marina & Marina Village, a full-service,...

Barefoot Luxury Bahamas proudly announces Sunset Marina & Marina Village, a full-service, 32-slip marina located on the western shores of Eleuthera in the heart of Governor's Harbour. Ideally positioned as a gateway to the Exumas and nestled in the center of the 700 stunning Bahamian islands, Sunset Marina offers an unmatched lifestyle for boaters and families alike. Each of the 32 slips is designed to accommodate vessels up to 45' and will feature electric boat lifts for easy launching and storage (additional fee for boat lift). The marina welcomes larger Vessels to visit providing flexibility for a wide range of boaters. Designed with comfort, convenience, and security in mind, Sunset Marina will offer 24-hour security, a gated sea entrance, and a perimeter wall with an integrated ele...read more on our website.