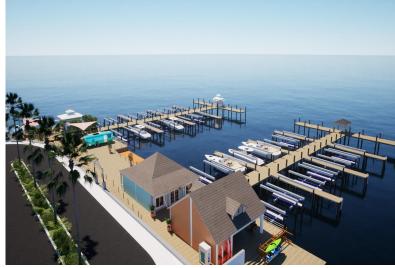

## SUNSET MARINA, Governor's Harbour, Eleuthera

Barefoot Luxury Bahamas proudly announces Sunset Marina & Marina Village, a full-service,...

Barefoot Luxury Bahamas proudly announces Sunset Marina & Marina Village, a full-service, 32-slip marina located on the western shores of Eleuthera in the heart of Governor's Harbour. Ideally positioned as a gateway to the Exumas and nestled in the center of the 700 stunning Bahamian islands, Sunset Marina offers an unmatched lifestyle for boaters and families alike. Each of the 32 slips is designed to accommodate vessels up to 45' and will feature electric boat lifts for easy launching and storage (additional fee for boat lift). The marina welcomes larger Vessels to visit providing flexibility for a wide range of boaters. Designed with comfort, convenience, and security in mind, Sunset Marina will offer 24-hour security, a gated sea entrance, and a perimeter wall with an integrated ele...read more on our website.