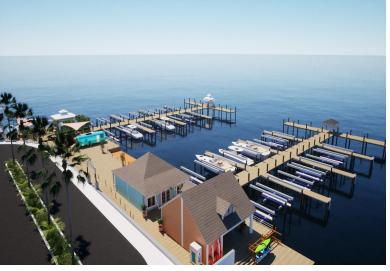

## SUNSET MARINA, Governor's Harbour, Eleuthera

Barefoot Luxury Bahamas proudly announces Sunset Marina & Marina Village, a full-service,...

Barefoot Luxury Bahamas proudly announces Sunset Marina & Marina Village, a full-service, 32-slip marina located on the western shores of Eleuthera in the heart of Governor's Harbour. Ideally positioned as a gateway to the Exumas and nestled in the center of the 700 stunning Bahamian islands, Sunset Marina offers an unmatched lifestyle for boaters and families alike. Each of the 32 slips is designed to accommodate vessels up to 45' and will feature electric boat lifts for easy launching and storage (additional fee for boat lift). The marina welcomes larger Vessels to visit providing flexibility for a wide range of boaters. Designed with comfort, convenience, and security in mind, Sunset Marina will offer 24-hour security, a gated sea entrance, and a perimeter wall with an integrated ele...read more on our website.