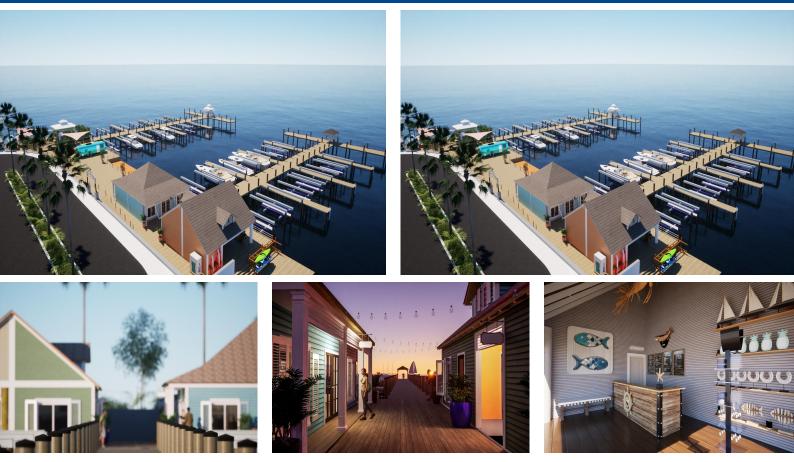

## SUNSET MARINA, Governor's Harbour, Eleuthera

Barefoot Luxury Bahamas proudly announces Sunset Marina & Marina Village, a full-service,...

Barefoot Luxury Bahamas proudly announces Sunset Marina & Marina Village, a full-service, 32-slip marina located on the western shores of Eleuthera in the heart of Governor's Harbour. Ideally positioned as a gateway to the Exumas and nestled in the center of the 700 stunning Bahamian islands, Sunset Marina offers an unmatched lifestyle for boaters and families alike. Each of the 32 slips is designed to accommodate vessels up to 45' and will feature electric boat lifts for easy launching and storage ( additional fee for boat lift). The marina welcomes larger Vessels to visit providing flexibility for a wide range of boaters. Designed with comfort, convenience, and security in mind, Sunset Marina will offer 24-hour security, a gated sea entrance, and a perimeter wall with an integrated ele...read more on our website.