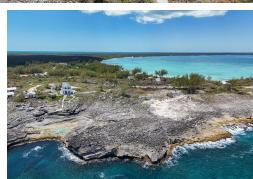

## WATERFRONT LOT OF 7, Whale Point, Eleuthera

Lot OF-7, Whale Point- Discover a rare opportunity to own a breathtaking 1.25-acre vacant ocean front...

Lot OF-7, Whale Point- Discover a rare opportunity to own a breathtaking1.25-acre vacant oceanfront lot in Whale Point, Eleuthera. Perched atop elevations reaching 50 feet, this property offers dramatic Atlantic Ocean views, energizing sunrises and refreshing sea breezes. Take a stroll to Bottom Harbour where you will be welcomed by plenty of sea turtles! Whale Point is a tranquil community, yet only a 10-minute boat ride to the world-renowned Harbour Island, known for its high-end dining and Pink Sand Beach. Near by amenities include grocery stores, shops, restaurants and bars. The North Eleuthera International Airport is conveniently located minutes away. This is a great place to build your island retreat!...read more on our website.