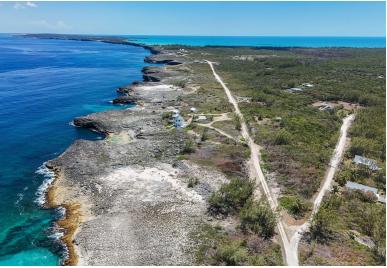

## WATERFRONT LOT OF 7, Whale Point, Eleuthera

Lot OF-7, Whale Point- Discover a rare opportunity to own a breathtaking 1.25-acre vacant ocean front...

Lot OF-7, Whale Point- Discover a rare opportunity to own a breathtaking1.25-acre vacant oceanfront lot in Whale Point, Eleuthera. Perched atop elevations reaching 50 feet, this property offers dramatic Atlantic Ocean views, energizing sunrises and refreshing sea breezes. Take a stroll to Bottom Harbour where you will be welcomed by plenty of sea turtles! Whale Point is a tranquil community, yet only a 10-minute boat ride to the world-renowned Harbour Island, known for its high-end dining and Pink Sand Beach. Near by amenities include grocery stores, shops, restaurants and bars. The North Eleuthera International Airport is conveniently located minutes away. This is a great place to build your island retreat!...read more on our website.