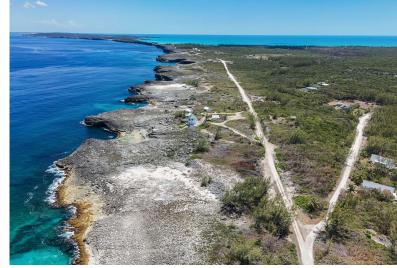

## WATERFRONT LOT OF 7, Whale Point, Eleuthera

Lot OF-7, Whale Point- Discover a rare opportunity to own a breathtaking 1.25-acre vacant ocean front...

Lot OF-7, Whale Point- Discover a rare opportunity to own a breathtaking1.25-acre vacant oceanfront lot in Whale Point, Eleuthera. Perched atop elevations reaching 50 feet, this property offers dramatic Atlantic Ocean views, energizing sunrises and refreshing sea breezes. Take a stroll to Bottom Harbour where you will be welcomed by plenty of sea turtles! Whale Point is a tranquil community, yet only a 10-minute boat ride to the world-renowned Harbour Island, known for its high-end dining and Pink Sand Beach. Near by amenities include grocery stores, shops, restaurants and bars. The North Eleuthera International Airport is conveniently located minutes away. This is a great place to build your island retreat!...read more on our website.