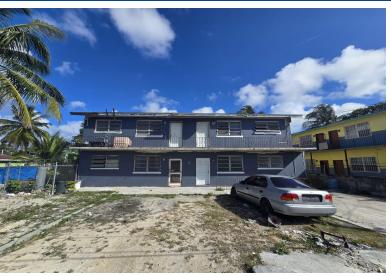

## VINDSOR LANE, East Street, New Providence/Paradise Islan

Discover this 4-plex fixer-upper in the heart of the inner city community, just steps from historic...

Discover this 4-plex fixer-upper in the heart of the inner city community, just steps from historic Windsor Park. This property offers immense investment potential with constant rental demand due to a significant housing shortage. Located close to Downtown Nassau, it's ideal for investors seeking steady rental income. With renovation, this 4-plex can become a highly desirable rental property. Don't miss out on this rare chance to invest in this historic area with great growth potential. Contact us today for more details and to schedule a viewing!...read more on our website.

Bedrooms: 8
Bathrooms: 4

Lot Size: 6893 WINDSOR LANE, East Street, Subdivision: East Street New Providence/Paradise Island Features: None Phone:

\$225.000 ID# M61439 <u>View Online</u> www.sarlesrealty.com