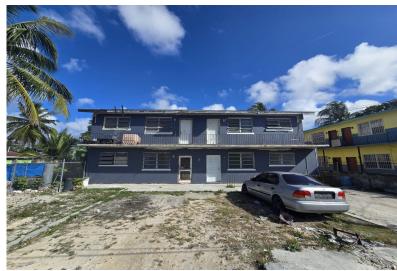

## VINDSOR LANE, East Street, New Providence/Paradise Islan

Discover this 4-plex fixer-upper in the heart of the inner city community, just steps from historic...

Discover this 4-plex fixer-upper in the heart of the inner city community, just steps from historic Windsor Park. This property offers immense investment potential with constant rental demand due to a significant housing shortage. Located close to Downtown Nassau, it's ideal for investors seeking steady rental income. With renovation, this 4-plex can become a highly desirable rental property. Don't miss out on this rare chance to invest in this historic area with great growth potential. Contact us today for more details and to schedule a viewing!...read more on our website.

Bedrooms: 8
Bathrooms: 4

Lot Size: 6893 WINDSOR LANE, East Street, Subdivision: East Street New Providence/Paradise Island Features: None Phone:

\$225.000 ID# M61439 <u>View Online</u> www.sarlesrealty.com