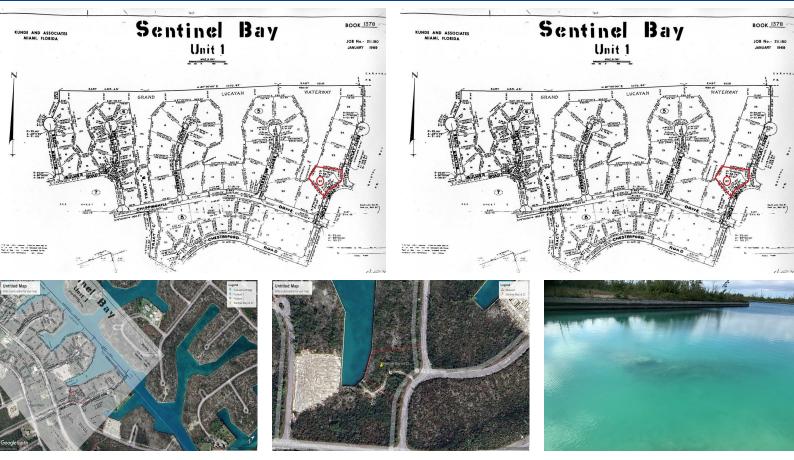

## INEL BAY LOT, Sentinel Bay Subdivision, Grand Bahama/F

This Chatley Road lot is rareâ€"a multifamily high-rise lot with 110′ on the water. Picture...

This Chatley Road lot is rareâ€"a multifamily high-rise lot with 110' on the water. Picture yourself on this large building a multiplex with plenty of dock space for yourself and your tenants. This irregularly shaped lot is situated on a corner so you have space to enter on one side and leave on the other with 37,000sqft. Closely situated to the north of the Casurina Bridge and Sunrise Highway. Great spot to build a large home for yourself or build to suit your multifamily dreams....read more on our website.

Bedrooms: 0 Bathrooms: 0 Lot Size: 37007 Subdivision: Sentinel Bay Subdivision Features: Canal Front, Family Oriented, None, Quiet Area, Treed Lot

## \$132.000 ID# M58307 View Online www.sarlesrealty.com