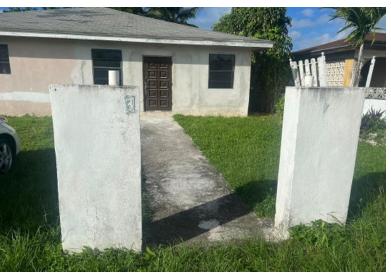

## EY ROAD MOUNT PLE, Western Road, New Providence/Par

A 4 bed 3 bath fixer-upper on Percy Road, Phase 4, Mount Pleasant on a partially enclosed yard....

A 4 bed 3 bath fixer-upper on Percy Road, Phase 4, Mount Pleasant on a partially enclosed yard. This home has potential and can be a great starter home for you and your family or a rental potential to enhance your income. This home nestles in a very peaceful community that borders a gated community at Serenity Subdivision. Close proximity to a convenience store, fine restaurants, shopping, beaches, storage, nurseries, Lyford Cay Clinic, schools and many other attractions. Offers can be made pending inspection of the interior....read more on our website.

Bedrooms: 4
Bathrooms: 3
Lot Size: 5000
Subdivision: Western

- . . .

Road

Features: None

111 PERCEY ROAD MOUNT PLE, Western Road, New Providence/Paradise Island Phone:

\$162.000 ID# M62413 View Online www.sarlesrealty.com