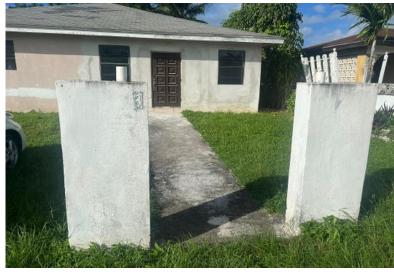

## EY ROAD MOUNT PLE, Western Road, New Providence/Par

A 4 bed 3 bath fixer-upper on Percy Road, Phase 4, Mount Pleasant on a partially enclosed yard....

A 4 bed 3 bath fixer-upper on Percy Road, Phase 4, Mount Pleasant on a partially enclosed yard. This home has potential and can be a great starter home for you and your family or a rental potential to enhance your income. This home nestles in a very peaceful community that borders a gated community at Serenity Subdivision. Close proximity to a convenience store, fine restaurants, shopping, beaches, storage, nurseries, Lyford Cay Clinic, schools and many other attractions. Offers can be made pending inspection of the interior....read more on our website.

Bedrooms: 4
Bathrooms: 3
Lot Size: 5000
Subdivision: Western

- . . .

Road

Features: None

111 PERCEY ROAD MOUNT PLE, Western Road, New Providence/Paradise Island Phone:

\$162.000 ID# M62413 View Online www.sarlesrealty.com