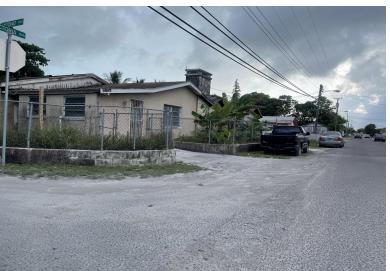

## IO DRIVE, OFF EAST S, East Street, New Providence/Parad

An affordable triplex building on Antonio Drive, Off East Street is an investment opportunity that...

An affordable triplex building on Antonio Drive, Off East Street is an investment opportunity that can provide you with an attractive secondary income or as a mortgage helper. This multi-family building consists of Two- 2bd 1b and One-1b 1b where you can reside in one side and rent the other two units. Zoned for residential or commercial use that provides great options for maximum usage. Close proximity to shopping, schools, public transportation, restaurants, churches, police and gas stations, foodstores and so much more. No interior showings are allowed until further notice....read more on our website.

Bedrooms: 5 Bathrooms: 3

Lot Size: 4650 ANTONIO DRIVE, OFF EAST S, Subdivision: East Street

Features: None Providence/Paradise Island

Phone:

\$207.000 ID# M62415 <u>View Online</u> www.sarlesrealty.com