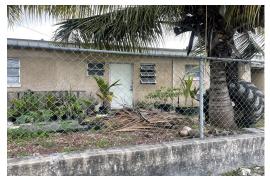

## IO DRIVE, OFF EAST S, East Street, New Providence/Parad

An affordable triplex building on Antonio Drive, Off East Street is an investment opportunity that...

An affordable triplex building on Antonio Drive, Off East Street is an investment opportunity that can provide you with an attractive secondary income or as a mortgage helper. This multi-family building consists of Two- 2bd 1b and One-1b 1b where you can reside in one side and rent the other two units. Zoned for residential or commercial use that provides great options for maximum usage. Close proximity to shopping, schools, public transportation, restaurants, churches, police and gas stations, foodstores and so much more. No interior showings are allowed until further notice....read more on our website.

Bedrooms: 5 Bathrooms: 3

Lot Size: 4650 ANTONIO DRIVE, OFF EAST S, Subdivision: East Street

Features: None Providence/Paradise Island

Phone:

\$207.000 ID# M62415 <u>View Online</u> www.sarlesrealty.com