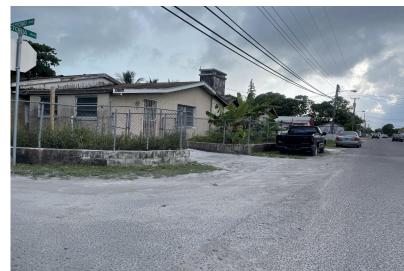

## IO DRIVE, OFF EAST S, East Street, New Providence/Parad

An affordable triplex building on Antonio Drive, Off East Street is an investment opportunity that...

An affordable triplex building on Antonio Drive, Off East Street is an investment opportunity that can provide you with an attractive secondary income or as a mortgage helper. This multi-family building consists of Two- 2bd 1b and One-1b 1b where you can reside in one side and rent the other two units. Zoned for residential or commercial use that provides great options for maximum usage. Close proximity to shopping, schools, public transportation, restaurants, churches, police and gas stations, foodstores and so much more. No interior showings are allowed until further notice....read more on our website.

Bedrooms: 5 Bathrooms: 3

Lot Size: 4650 ANTONIO DRIVE, OFF EAST S, Subdivision: East Street

Features: None Providence/Paradise Island

Phone:

\$207.000 ID# M62415 <u>View Online</u> www.sarlesrealty.com