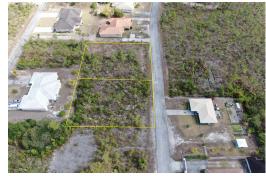

## BRINKHILL ROAD, LINCOLN G, Lincoln Green, Grand Ba

Two duplex lots, side by side in the quiet Lincoln Green neighborhood. These two lots are ideal for...

Two duplex lots, side by side in the quiet Lincoln Green neighborhood. These two lots are ideal for income producing properties or for single family homes/heritage homestead site. These lots are in close proximity to grocery stores, clinics, churches, schools and the airport. Call us toda...read more on our website.

Bedrooms: 0
Bathrooms: 0
Lot Size: 27600

Lot Size: 27600 30 & 31 BRINKHILL ROAD, Subdivision: Lincoln Green Features: Cable LINCOLN G, Lincoln Green, Grand Bahama/Freeport

Phone:

JAMES SARLES REALTY

\$75.000 ID# M62246 <u>View Online</u> www.sarlesrealty.com