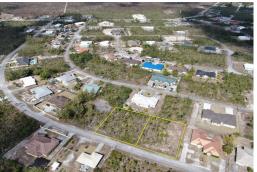

## BRINKHILL ROAD, LINCOLN G, Lincoln Green, Grand Ba

Two duplex lots, side by side in the quiet Lincoln Green neighborhood. These two lots are ideal for...

Two duplex lots, side by side in the quiet Lincoln Green neighborhood. These two lots are ideal for income producing properties or for single family homes/heritage homestead site. These lots are in close proximity to grocery stores, clinics, churches, schools and the airport. Call us toda...read more on our website.

Bedrooms: 0
Bathrooms: 0
Lot Size: 27600

Lot Size: 27600 30 & 31 BRINKHILL ROAD, Subdivision: Lincoln Green Features: Cable LINCOLN G, Lincoln Green, Grand Bahama/Freeport

Phone:

JAMES SARLES REALTY

\$75.000 ID# M62246 <u>View Online</u> www.sarlesrealty.com