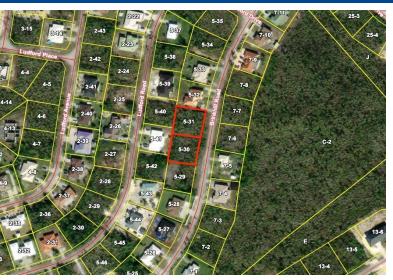

## BRINKHILL ROAD, LINCOLN G, Lincoln Green, Grand Ba

Two duplex lots, side by side in the quiet Lincoln Green neighborhood. These two lots are ideal for...

Two duplex lots, side by side in the quiet Lincoln Green neighborhood. These two lots are ideal for income producing properties or for single family homes/heritage homestead site. These lots are in close proximity to grocery stores, clinics, churches, schools and the airport. Call us toda...read more on our website.

Bedrooms: 0
Bathrooms: 0
Lot Size: 27600

Lot Size: 27600 30 & 31 BRINKHILL ROAD, Subdivision: Lincoln Green Features: Cable LINCOLN G, Lincoln Green, Grand Bahama/Freeport

Phone:

JAMES SARLES REALTY

\$75.000 ID# M62246 <u>View Online</u> www.sarlesrealty.com