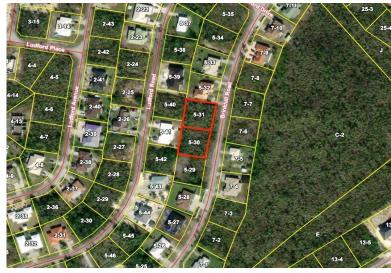

## BRINKHILL ROAD, LINCOLN G, Lincoln Green, Grand Ba

Two duplex lots, side by side in the quiet Lincoln Green neighborhood. These two lots are ideal for...

Two duplex lots, side by side in the quiet Lincoln Green neighborhood. These two lots are ideal for income producing properties or for single family homes/heritage homestead site. These lots are in close proximity to grocery stores, clinics, churches, schools and the airport. Call us toda...read more on our website.

Bedrooms: 0
Bathrooms: 0
Lot Size: 27600

Lot Size: 27600 30 & 31 BRINKHILL ROAD, Subdivision: Lincoln Green Features: Cable LINCOLN G, Lincoln Green, Grand Bahama/Freeport

Phone:

JAMES SARLES REALTY

\$75.000 ID# M62246 <u>View Online</u> www.sarlesrealty.com