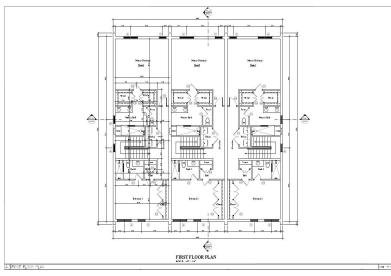

## WINDSOR LAKES, Adelaide, New Providence/Paradise Islan

Nestled in the charming Adelaide Village, Windsor Lakes is our newest family community that...

Nestled in the charming Adelaide Village, Windsor Lakes is our newest family community that provides a peaceful escape from life's fast-paced demands. Contemporary features, elegant design, and verdant landscapes enhance this environmentally-conscious neighborhood. Residents will enjoy lakefront views with scenic walking paths surrounding each lake. Windsor Lakes is pet friendly, includes a dedicated dog park and welcomes leashed pets throughout common areas. Amenities include a clubhouse with pool, pickleball and tennis courts, a gym, and children's playground. Conveniently situated near beaches, grocery stores, dining options, international schools, and recreational clubs. Windsor Lakes is set on 65 acres, encompasses 173 lots, comprising 137 single-family homes and 36 multifamily reside...read more on our website.