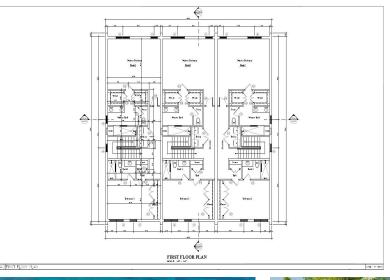

## WINDSOR LAKES, Adelaide, New Providence/Paradise Islan

Nestled in the charming Adelaide Village, Windsor Lakes is our newest family community that...

Nestled in the charming Adelaide Village, Windsor Lakes is our newest family community that provides a peaceful escape from life's fast-paced demands. Contemporary features, elegant design, and verdant landscapes enhance this environmentally-conscious neighborhood. Residents will enjoy lakefront views with scenic walking paths surrounding each lake. Windsor Lakes is pet friendly, includes a dedicated dog park and welcomes leashed pets throughout common areas. Amenities include a clubhouse with pool, pickleball and tennis courts, a gym, and children's playground. Conveniently situated near beaches, grocery stores, dining options, international schools, and recreational clubs. Windsor Lakes is set on 65 acres, encompasses 173 lots, comprising 137 single-family homes and 36 multifamily reside...read more on our website.