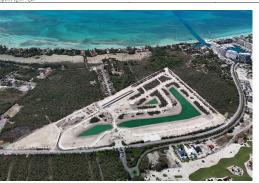

## WINDSOR LAKES, Adelaide, New Providence/Paradise Islan

Nestled in the charming Adelaide Village, Windsor Lakes is our newest family community that...

Nestled in the charming Adelaide Village, Windsor Lakes is our newest family community that provides a peaceful escape from life's fast-paced demands. Contemporary features, elegant design, and verdant landscapes enhance this environmentally-conscious neighborhood. Residents will enjoy lakefront views with scenic walking paths surrounding each lake. Windsor Lakes is pet friendly, includes a dedicated dog park and welcomes leashed pets throughout common areas. Amenities include a clubhouse with pool, pickleball and tennis courts, a gym, and children's playground. Conveniently situated near beaches, grocery stores, dining options, international schools, and recreational clubs. Windsor Lakes is set on 65 acres, encompasses 173 lots, comprising 137 single-family homes and 36 multifamily reside...read more on our website.