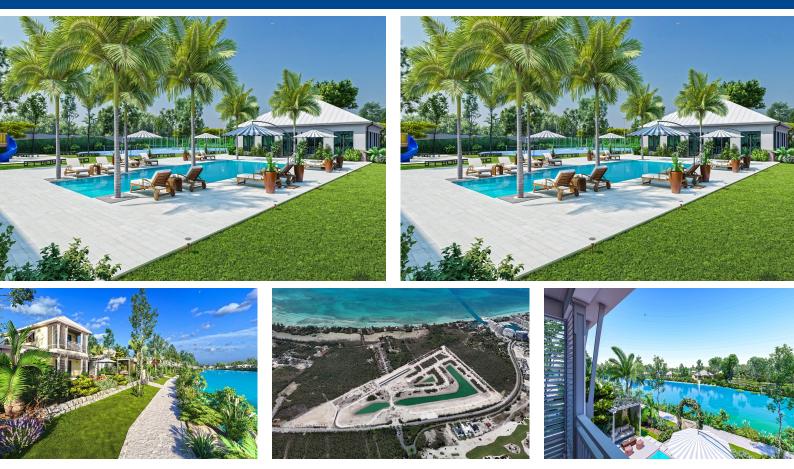

## Nestled in the charming Adelaide Village, Windsor Lakes is our newest family community that...

Nestled in the charming Adelaide Village, Windsor Lakes is our newest family community that provides a peaceful escape from life's fast-paced demands. Contemporary features, elegant design, and verdant landscapes enhance this environmentally-conscious neighborhood. Residents will enjoy lakefront views with scenic walking paths surrounding each lake. Windsor Lakes is pet friendly, includes a dedicated dog park and welcomes leashed pets throughout common areas. Amenities include a clubhouse with pool, pickleball and tennis courts, a gym, and children's playground. Conveniently situated near beaches, grocery stores, dining options, international schools, and recreational clubs. Windsor Lakes is set on 65 acres, encompasses 173 lots, comprising 137 single-family homes and 36 multifamily reside...read more on our website.