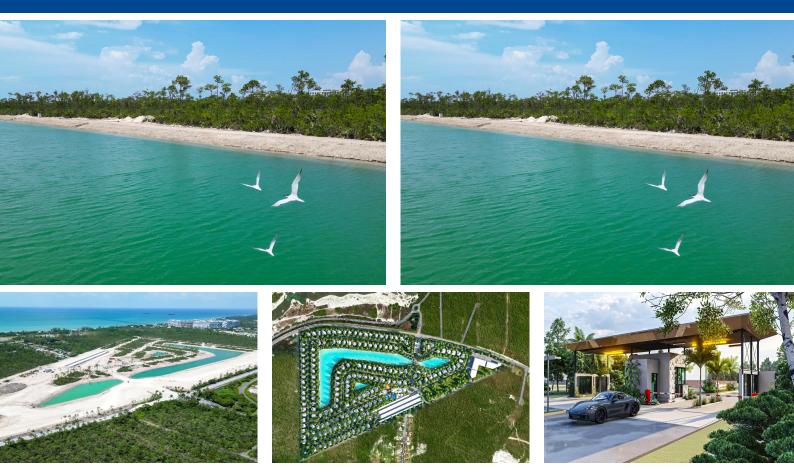

## 121 WINDSOR LAKES, Adelaide, New Providence/Paradise

Windsor Lakes has been designed for elevated living – a community that effortlessly combines...

Windsor Lakes has been designed for elevated living - a community that effortlessly combines luxury, tranquility, entertainment, and nature. Enjoy a lifestyle set against the backdrop of a remarkable lakefront oasis. Boasting 173 homesites, with both single and multifamily options, it is strategically positioned between the ultra-luxe Albany Resort and the charm and heritage of Adelaide Village, granting easy access to an array of exceptional amenities within the community. Notable amenities include Serene Lakeside Walking Trails - Clubhouse with State-of-the-Art Gym and Meeting Space - Resort Style Pool with Cabanas - Kid's Playground & Jungle Gym - Basketball - Tennis - Padel - Pickleball - Dog Park -Community Park - Beach Access - 24 Hour Security...read more on our website.