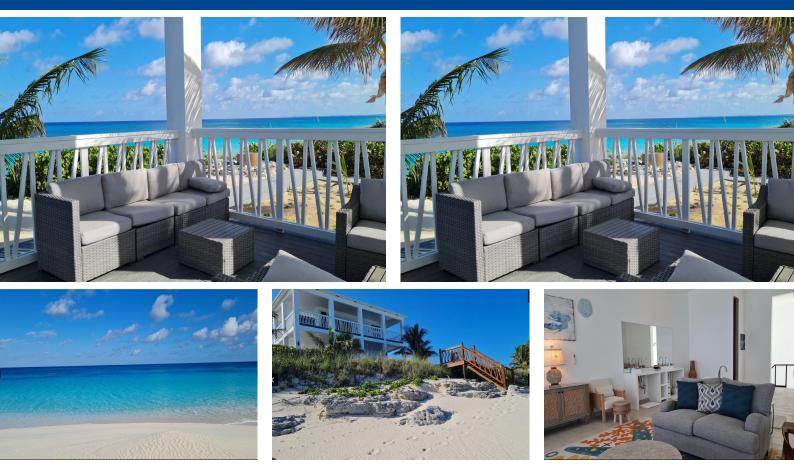

## Welcome to Sea Shanty, a stunning oceanfront home on historic San Salvador Island. Set on a 35,000...

Welcome to Sea Shanty, a stunning oceanfront home on historic San Salvador Island. Set on a 35,000 sq. ft. elevated lot with 200+ feet of private white sand beach, this fully renovated 3,250 sq. ft. residence offers unmatched privacy, views, and tranquility. Renovated in 2022, the modern design features 12–14 ft ceilings, floor-to-ceiling hurricane impact windows, and a spacious wraparound covered patio. The open-concept layout includes a high-end kitchen with stainless steel appliances, white cabinetry, and granite countertops. The entire second floor is a luxurious 1,500 sq. ft. master suite with sweeping ocean views. Perfect as a private retreat or vacation rental investment, Sea Shanty offers a rare opportunity to own a turnkey beachfront home in the Bahamas, just steps from the turq...read more on our website.

Bedrooms: 3 Bathrooms: 3 Lot Size: 3250 COLUMBUS LANDINGS HOME. Subdivision: Columbus Landings Features: Beach Front, Can Be Rented, Central location, Family Oriented, Furnished, Garden Area, Impact Windows, Main Level Entry, Private Island, Shopping Nearby, Short Term Allowed, Stand-by Generator, View - Ocean, Waterfront -Ocean