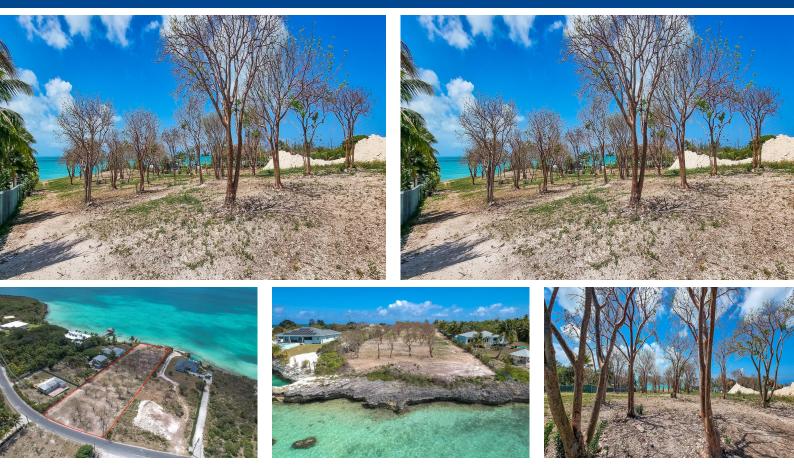

## This exceptional waterfront lot offers some of the most incredible views youâ€<sup>™</sup>ll find — with...

This exceptional waterfront lot offers some of the most incredible views youâ $\in^{TMII}$  find â $\in$ " with breathtaking sunrises and sunsets that paint the sky with color each day. Boasting 120 feet of pristine water frontage and spanning an impressive 58,240 sq. ft., this property provides the perfect setting to create your own private oasis. Imagine designing a custom dock and boat lift, offering easy access to the open waters and endless days spent exploring by boat. Whether you envision building a luxurious estate, a charming island retreat, or a smart investment property, the possibilities here are truly endless. Surrounded by natural beauty and the calming sounds of the water, this is a rare opportunity to own a piece of paradise where your dreams can take shape....read more on our website.

Bedrooms: 0 Bathrooms: 0 Lot Size: 58240 OFI Subdivision: Russell Island Features: Acreage, Adult Oriented, Easy Access, Family Oriented, Hillside, Marina Nearby, No Thru Road, None, Quiet Area, Recreation Nearby, Road - Paved, Rocky Shore, Seniors Oriented, Southern Exp, View -Ocean, Waterfront -Ocean