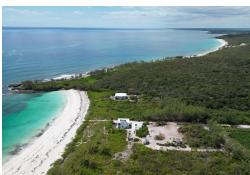

## C1 and C OLD KERR, Bahama Palm Shores, Abaco

Absolutely an amazing opportunity to have 8.25 acres with direct beachfront property. This area is...

Absolutely an amazing opportunity to have 8.25 acres with direct beachfront property. This area is one of the prettiest beaches in all of Abaco. Old Kerr Cove located at the south end of the Bahama Palm Shores beach is a private estate with three owners that can only be accessed through a private entrance. In order to view this one of a kind property you will need to contact us to gain access. It has underground electric supply and an access road from the main highway. There are currently two homes in the area. Don't bypass this one as this type of property is getting difficult to find anywhere in the Abaco Islands....read more on our website.