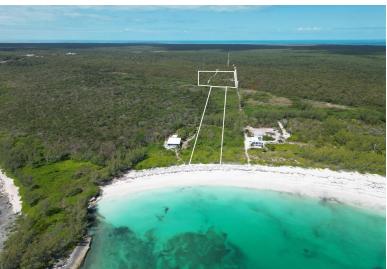

## C1 and C OLD KERR, Bahama Palm Shores, Abaco

Absolutely an amazing opportunity to have 8.25 acres with direct beachfront property. This area is...

Absolutely an amazing opportunity to have 8.25 acres with direct beachfront property. This area is one of the prettiest beaches in all of Abaco. Old Kerr Cove located at the south end of the Bahama Palm Shores beach is a private estate with three owners that can only be accessed through a private entrance. In order to view this one of a kind property you will need to contact us to gain access. It has underground electric supply and an access road from the main highway. There are currently two homes in the area. Don't bypass this one as this type of property is getting difficult to find anywhere in the Abaco Islands....read more on our website.