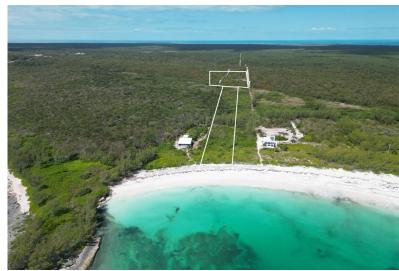

## C1 and C OLD KERR, Bahama Palm Shores, Abaco

Absolutely an amazing opportunity to have 8.25 acres with direct beachfront property. This area is...

Absolutely an amazing opportunity to have 8.25 acres with direct beachfront property. This area is one of the prettiest beaches in all of Abaco. Old Kerr Cove located at the south end of the Bahama Palm Shores beach is a private estate with three owners that can only be accessed through a private entrance. In order to view this one of a kind property you will need to contact us to gain access. It has underground electric supply and an access road from the main highway. There are currently two homes in the area. Don't bypass this one as this type of property is getting difficult to find anywhere in the Abaco Islands....read more on our website.