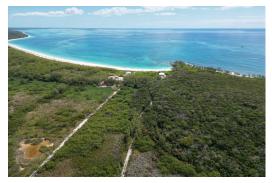

## C1 and C OLD KERR, Bahama Palm Shores, Abaco

Absolutely an amazing opportunity to have 8.25 acres with direct beachfront property. This area is...

Absolutely an amazing opportunity to have 8.25 acres with direct beachfront property. This area is one of the prettiest beaches in all of Abaco. Old Kerr Cove located at the south end of the Bahama Palm Shores beach is a private estate with three owners that can only be accessed through a private entrance. In order to view this one of a kind property you will need to contact us to gain access. It has underground electric supply and an access road from the main highway. There are currently two homes in the area. Don't bypass this one as this type of property is getting difficult to find anywhere in the Abaco Islands....read more on our website.