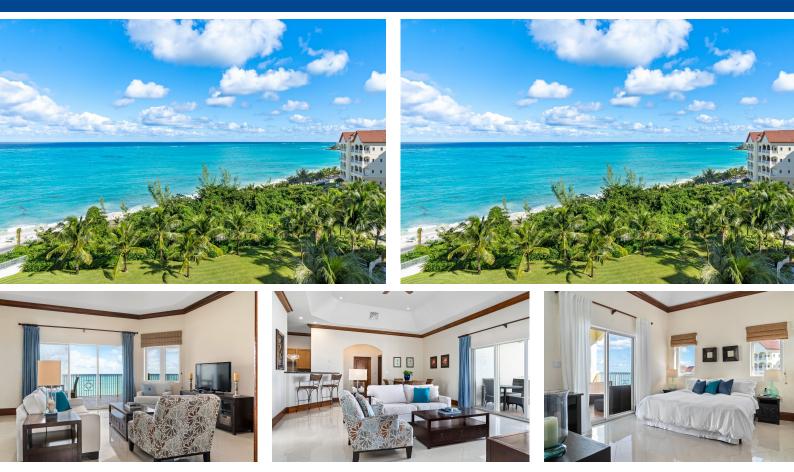

## EIGHTS, 5D BLDG 1, West Bay Street, New Providence/Para

Set in seven acres of tropical landscaped grounds and overlooking a pristine sandy beach, Caves...

Set in seven acres of tropical landscaped grounds and overlooking a pristine sandy beach, Caves Heights is one of Nassauâ $\in$ <sup>TM</sup>s most desirable locations. This 2-bedroom, 2.5 bathrooms corner unit situated on the buildingâ $\in$ <sup>TM</sup>s top floor offers 1,855 square feet of living space with a spacious master bedroom suite featuring his and hers walk-in closets, a large open-plan living & dining area, a guest bedroom with ensuite bathroom, a fully equipped kitchen and an expansive 14ft x 35 ft balcony offering magnificent sea views. Caves Heights offers residents a free-form family pool, heated lap pool, fitness center, tennis court, full-capacity standby generators and 24-hour security. Caves Heights is located adjacent to Caves Village which has a variety of stores, restaurants and a day spa....read more on our website.