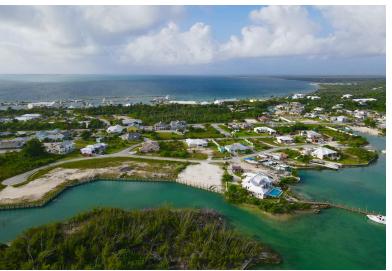

## ROYAL HARBOUR LOT 6, Marsh Harbour, Abaco

This exceptional vacant lot, spanning 15,311 sq. ft. is your canvas to bring to life your bespoke...

This exceptional vacant lot, spanning 15,311 sq. ft. is your canvas to bring to life your bespoke waterfront sanctuary. With 117' of canal frontage perfect for a boat lift, this property is a haven for those who seek an adventurous aquatic lifestyle. The waterfront area has been dredged to 7' Mean Low Water (MLW) approximately 80' from the seawall significantly enhancing this vacant land's appeal by offering deep-water access for a variety of vessels. This improvement increases the property's value by enabling diverse waterfront use. Positioned within walking distance to grocery stores, liquor stores, marinas, shops, and restaurants, and just a 20-minute boat ride to the most prime fishing grounds, this lot is strategically located for both convenience and adventure. Additionally, you are ...read more on our website.