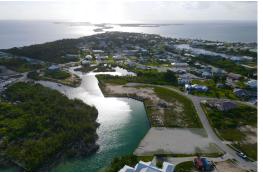

## ROYAL HARBOUR LOT 6, Marsh Harbour, Abaco

This exceptional vacant lot, spanning 15,311 sq. ft. is your canvas to bring to life your bespoke...

This exceptional vacant lot, spanning 15,311 sq. ft. is your canvas to bring to life your bespoke waterfront sanctuary. With 117' of canal frontage perfect for a boat lift, this property is a haven for those who seek an adventurous aquatic lifestyle. The waterfront area has been dredged to 7' Mean Low Water (MLW) approximately 80' from the seawall significantly enhancing this vacant land's appeal by offering deep-water access for a variety of vessels. This improvement increases the property's value by enabling diverse waterfront use. Positioned within walking distance to grocery stores, liquor stores, marinas, shops, and restaurants, and just a 20-minute boat ride to the most prime fishing grounds, this lot is strategically located for both convenience and adventure. Additionally, you are ...read more on our website.