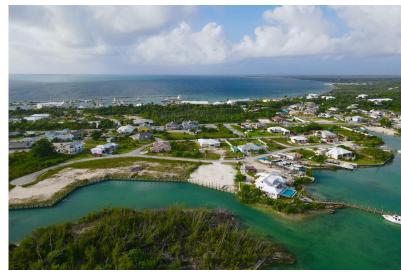

## ROYAL HARBOUR LOT 6, Marsh Harbour, Abaco

This exceptional vacant lot, spanning 15,311 sq. ft. is your canvas to bring to life your bespoke...

This exceptional vacant lot, spanning 15,311 sq. ft. is your canvas to bring to life your bespoke waterfront sanctuary. With 117' of canal frontage perfect for a boat lift, this property is a haven for those who seek an adventurous aquatic lifestyle. The waterfront area has been dredged to 7' Mean Low Water (MLW) approximately 80' from the seawall significantly enhancing this vacant land's appeal by offering deep-water access for a variety of vessels. This improvement increases the property's value by enabling diverse waterfront use. Positioned within walking distance to grocery stores, liquor stores, marinas, shops, and restaurants, and just a 20-minute boat ride to the most prime fishing grounds, this lot is strategically located for both convenience and adventure. Additionally, you are ...read more on our website.