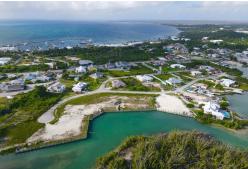

## ROYAL HARBOUR LOT 6, Marsh Harbour, Abaco

This exceptional vacant lot, spanning 15,311 sq. ft. is your canvas to bring to life your bespoke...

This exceptional vacant lot, spanning 15,311 sq. ft. is your canvas to bring to life your bespoke waterfront sanctuary. With 117' of canal frontage perfect for a boat lift, this property is a haven for those who seek an adventurous aquatic lifestyle. The waterfront area has been dredged to 7' Mean Low Water (MLW) approximately 80' from the seawall significantly enhancing this vacant land's appeal by offering deep-water access for a variety of vessels. This improvement increases the property's value by enabling diverse waterfront use. Positioned within walking distance to grocery stores, liquor stores, marinas, shops, and restaurants, and just a 20-minute boat ride to the most prime fishing grounds, this lot is strategically located for both convenience and adventure. Additionally, you are ...read more on our website.