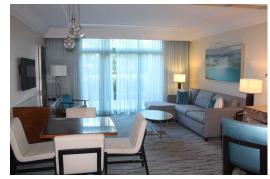

## EEF AT ATLANTIS, Paradise Island, New Providence/Paradi

The Reef Atlantis | Unit 21-916 Studio | 523 sq. ft. (Interior) Set high above cabbage beach with...

The Reef Atlantis | Unit 21-916 Studio | 523 sq. ft. (Interior) Set high above cabbage beach with sweeping views of the ocean and resort grounds, this beautifully appointed studio residence at The Reef offers the perfect blend of luxury and convenience. Featuring a king bed, a comfortable living area, and a well-equipped kitchenette, this turnkey unit is designed for both personal enjoyment and rental income. Owners at The Reef enjoy 90 days of personal use per year, with the unit seamlessly integrated into the Atlantis rental program the rest of the timeâ€"generating effortless income. The property is fully furnished with refined finishes, and includes an expansive ensuite bathroom and a private balcony with stunning panoramic views. As an owner, you'II have exclusive access to a privat...read more on our website.