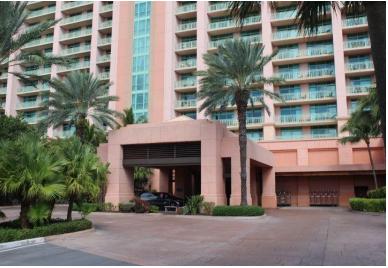

## EEF AT ATLANTIS, Paradise Island, New Providence/Paradi

The Reef Atlantis | Unit 21-916 Studio | 523 sq. ft. (Interior) Set high above cabbage beach with...

The Reef Atlantis | Unit 21-916 Studio | 523 sq. ft. (Interior) Set high above cabbage beach with sweeping views of the ocean and resort grounds, this beautifully appointed studio residence at The Reef offers the perfect blend of luxury and convenience. Featuring a king bed, a comfortable living area, and a well-equipped kitchenette, this turnkey unit is designed for both personal enjoyment and rental income. Owners at The Reef enjoy 90 days of personal use per year, with the unit seamlessly integrated into the Atlantis rental program the rest of the timeâ€"generating effortless income. The property is fully furnished with refined finishes, and includes an expansive ensuite bathroom and a private balcony with stunning panoramic views. As an owner, you'II have exclusive access to a privat...read more on our website.