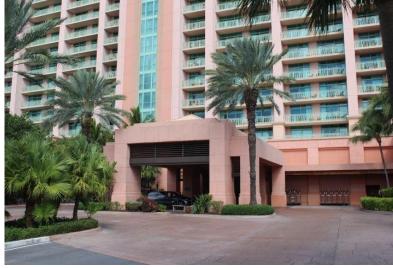

## EEF AT ATLANTIS, Paradise Island, New Providence/Paradi

The Reef Atlantis | Unit 21-916 Studio | 523 sq. ft. (Interior) Set high above cabbage beach with...

The Reef Atlantis | Unit 21-916 Studio | 523 sq. ft. (Interior) Set high above cabbage beach with sweeping views of the ocean and resort grounds, this beautifully appointed studio residence at The Reef offers the perfect blend of luxury and convenience. Featuring a king bed, a comfortable living area, and a well-equipped kitchenette, this turnkey unit is designed for both personal enjoyment and rental income. Owners at The Reef enjoy 90 days of personal use per year, with the unit seamlessly integrated into the Atlantis rental program the rest of the timeâ€"generating effortless income. The property is fully furnished with refined finishes, and includes an expansive ensuite bathroom and a private balcony with stunning panoramic views. As an owner, you'II have exclusive access to a privat...read more on our website.