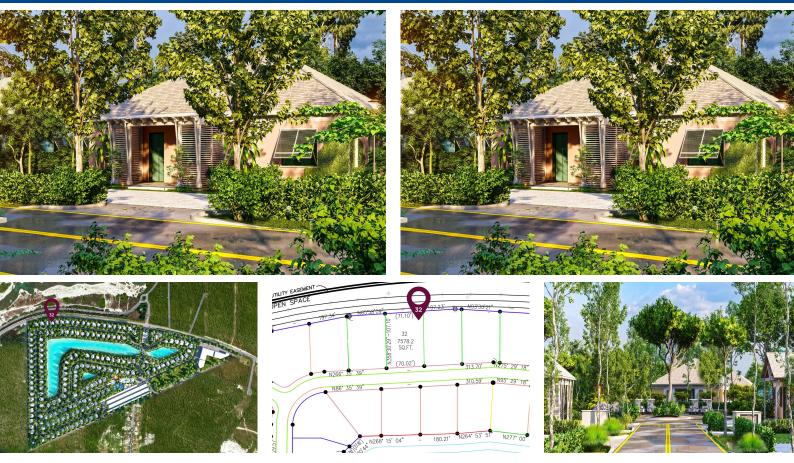

## OR LAKES SUBDIVISION, Adelaide, New Providence/Parad

Lot 32 in Windsor Lakes offers a prime opportunity to build in one of western New Providenceâ€<sup>™</sup>s...

Lot 32 in Windsor Lakes offers a prime opportunity to build in one of western New Providence's newest communities, located just off Adelaide Road. Though not directly on the lake, this lot enjoys access to the scenic walking trail that loops around the lakeâ€"perfect for outdoor living. Windsor Lakes is an ideal choice for families, first-time buyers, or investors, with new construction home packages available ranging from 1 to 4-bedroom single-family homes at attractive prices. This is a smart investment in a growing area close to beaches, schools, and conveniences. Don't miss outâ€"reach out to me today! Windsor Lakes is thoughtfully designed with community in mind, offering residents a peaceful, well-planned environment surrounded by natural beauty. The development features paved ro...read more on our website.

Bedrooms: 0 Bathrooms: 0 Lot Size: 7578 Subdivision: Adelaide Features: 24 Hour Security, Adult Oriented, Family Oriented, Fully Walled, Garden Area, Gated Community, Golf Course Nearby, Night Security, Wooded Area

WINDSOR LAKES SUBDIVISION, Adelaide, New Providence/Paradise Island Phone: