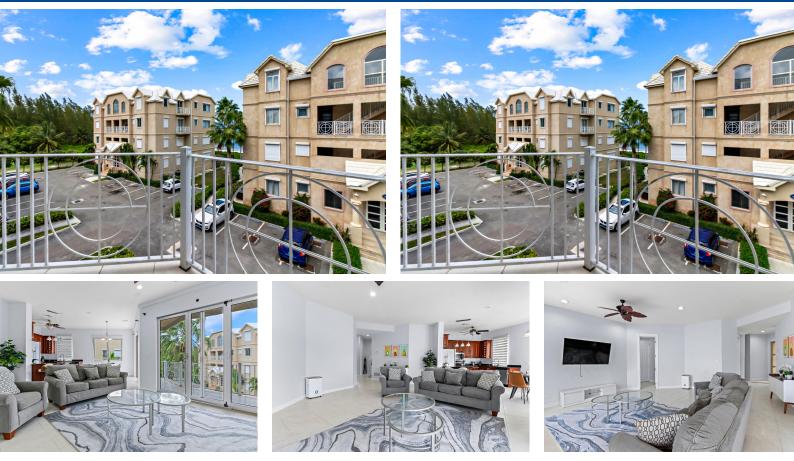

## Love Beach Walk Unit #5 was recently remodelled and modernized to make use of the very open floor...

Love Beach Walk Unit #5 was recently remodelled and modernized to make use of the very open floor plan. This elevated 1,729 Sqft. condominium gets a ton of natural light and breathtaking views as it overlooks the beautiful Love Beach. The unit is affixed with brand new appliances including a stackable washer/ dryer, two balconies overlooking the ocean/ pool, one being a very spacious wrap-around from the dining room to the master bedroom, and a two-car port. The surrounding area consists of top-tier resorts, fine dining, shopping and is just minutes away from the International Airport....read more on our website.

Bedrooms: 3 Bathrooms: 3 Lot Size: 1729 LOVE BEACH WALK. Love Subdivision: Love Beach Beach, New Providence/Paradise Features: 24 Hour Island Security, Adult Oriented, Phone: Can Be Rented, Cul-de-sac, Family Oriented, Fully Fenced, Fully Walled, Gated Community, Impact Shutters, Impact Windows, Landscaped, Quiet Area, Recreation Nearby, Roll Down Shutters, Shopping Nearby, Sprinkler System, Swimming Pool, View -Ocean